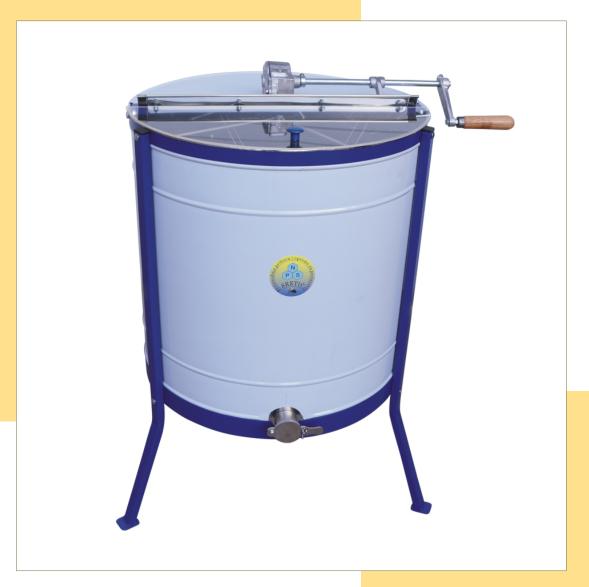

### HONEY EXTRACTOR

prochromic manual

four-frame DB swivel, fi 630 mm

- Designed for 4 DB frames, or 8 half frames.
- Maximum frame size 450 mm x 300 mm.
- Rotating the frame inside the centrifuge.
- Manual mechanism without brake, works in two directions.
- Centrifuge diameter 630 mm.
- Made of 304 chrome material.
   Faucet Cr 304, basket Cr 304.

## HONEY EXTRACTOR

prochromic manual

four-frame DB swivel fi 630 mm