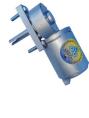

#### BASKET PROCHROME

classic

- Basket diameter 600 mm
- Designed for a maximum frame size of 450 mm. x 360 mm
- Basket (CLASSIC) for 4 large or 8 half frames.