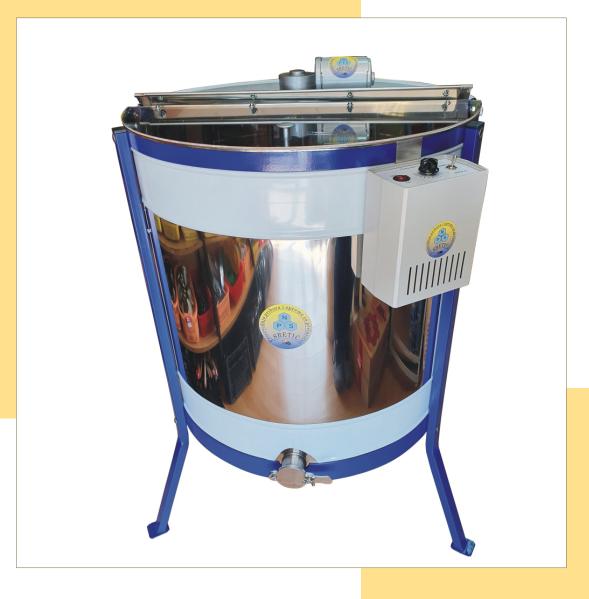

### HONEY EXTRACTOR

prochromic manual

four-frame DB classic, fi 630 mm

- Designed for 4 DB frames, or 8 half frames.
- Maximum frame size 450 mm x 360 mm.
- Manual mechanism with brake, one direction
- · Centrifuge diameter 630 mm.
- Made of 304 chrome material.
   Faucet Cr 304, basket Cr 304.

### HONEY EXTRACTOR

prochromic manual

four-frame DB swivel, fi 630 mm

- Designed for 4 DB frames, or 8 half frames.
- Maximum frame size 450 mm x 300 mm.
- Rotating the frame inside the centrifuge.
- Manual mechanism without brake, works in two directions.
- Centrifuge diameter 630 mm.
- Made of 304 chrome material.
   Faucet Cr 304, basket Cr 304.

### HONEY EXTRACTOR

prochromic manual

five-frame DB swivel fi 750 mm

- Designed for 5 DB frames, or 10 half frames.
- Maximum frame size 450 mm x 330 mm.
- Rotating the frame inside the centrifuge.
- Manual mechanism without brake, works in two directions.
- Centrifuge diameter 750 mm.
- Made of 304 chrome material.
   Faucet Cr 304, basket Cr 304.

### HONEY EXTRACTOR

prochromic manual

six-frame LR rotating, fi 750 mm

- Designed for 6 LR frames, maximum frame size 260 mm x 450 mm.
- Rotating the frame inside the centrifuge.
- Manual mechanism without brake, works in two directions.
- Centrifuge diameter 750 mm.
- Made of 304 chrome material.
   Faucet Cr 304, basket Cr 304.

#### ELECTRIC HONEY EXTRACTOR

rotating

4 frames fi 630 mm

- Designed for 4 DB frames or 8 DB half frames.
- Maximum frame size 450 mm x 300 mm.
- Rotating the frame inside the centrifuge.
- Manual mechanism without brake, works in two directions.
- It works on mains voltage 220 v and the possibility of operation via batteries.
- Centrifuge diameter 630 mm.
- Made of 304 chrome material.
   Faucet Cr 304, basket Cr 304.

#### ELECTRIC HONEY EXTRACTOR

classic

4 frames fi 630 mm

- Designed for 4 DB frames or 8 DB half frames
- Maximum frame size 450 mm x 360 mm
- Manual mechanism with brake, one direction
- It works on mains voltage 220 v and the possibility of operation via batteries.
- Centrifuge diameter 630 mm.
- Made of 304 chrome material.
   Faucet Cr 304, basket Cr 304.

#### ELECTRIC HONEY EXTRACTOR

rotating

5 DB frames fi 750 mm

- Designed for 5 DB frame or 10 DB half frame
- Maximum frame size 450 mm x 300 mm
- Rotating the frame inside the centrifuge
- Manual mechanism without brake, works in two directions
- It works on mains voltage 220 v and the possibility of operation via accumulator.
- Centrifuge diameter 750 mm.
- Made of 304 chrome material.
   Faucet Cr 304, basket Cr 304.

#### ELECTRIC HONEY EXTRACTOR

rotating

6 LR ramova fi 750 mm

- 6 LR frames
- fi 750 mm