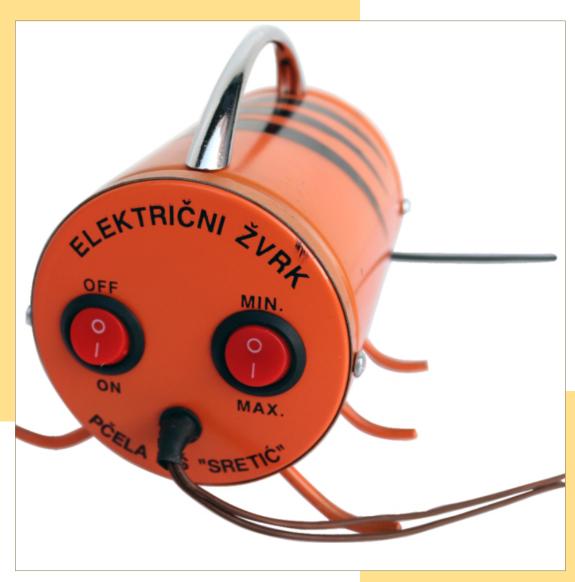

### ELEKTIC "ŽVRK"

6V - 12V

- Power supply 220 V.
- Output voltage in two strengths of 6 V and 12 V.