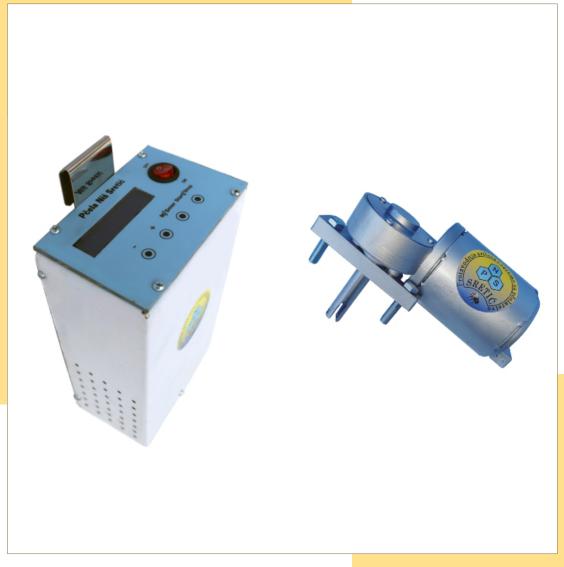

#### ELECTRONICS REDUCER

**DIGITAL** 

12 V - 220 V

- Digital electronics with display
- Two speeds, two times, automatic braking
- Change of direction. Works on 12 V or 220 V
- Motor power 100 W

#### ELECTRONICS REDUCER

**MANUAL** 

12 V - 220 V

- Manual electronics
- Manual speed regulation, direction changes
- Change of direction. Works on 12 V or 220 V
- Motor power 100 W