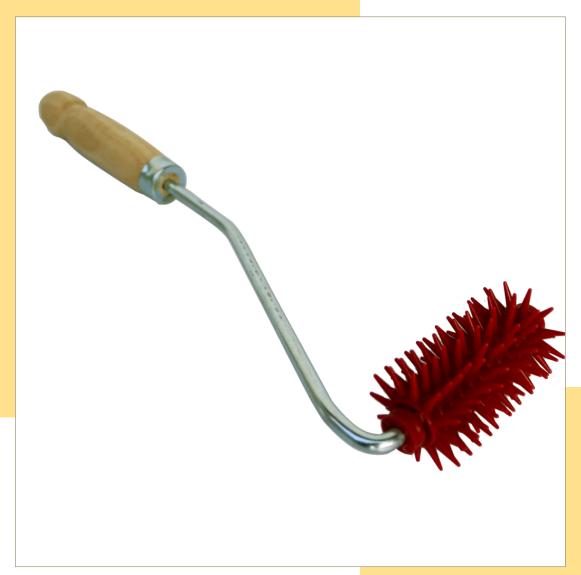

### THE HEDGEHOG LITTLE

- Width of spines 60mm

### A LARGE HEDGEHOG

- Širina bodlji 120mm