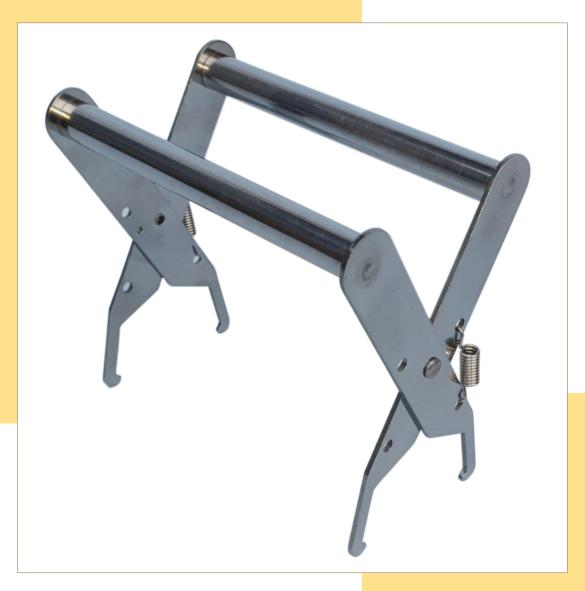

# THE FRAME CATCHER

**PROCHROM** 

- Prochrome catcher
- Length 130mm
- Height 120mm