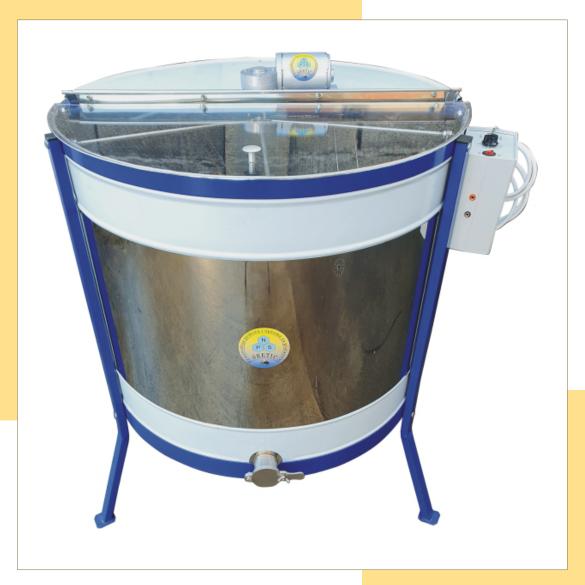

#### ELECTRIC HONEY EXTRACTOR

rotating

4 frames fi 630 mm

- Designed for 4 DB frames or 8 DB half frames.
- Maximum frame size 450 mm x 300 mm.
- Rotating the frame inside the centrifuge.
- Manual mechanism without brake, works in two directions.
- It works on mains voltage 220 v and the possibility of operation via batteries.
- Centrifuge diameter 630 mm.
- Made of 304 chrome material.
   Faucet Cr 304, basket Cr 304.

## ELECTRIC HONEY EXTRACTOR

Two models of electronics are produced:

- Digital electronics have the ability to adjust speed and time.
- Manual electronics have direction change and speed regulation (MANUAL)