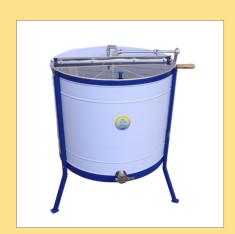

### HONEY EXTRACTOR

prochromic manual

four-frame DB swivel, fi 630 mm

- Designed for 4 DB frames, or 8 half frames.
- Maximum frame size 450 mm x 300 mm.
- Rotating the frame inside the centrifuge.
- Manual mechanism without brake, works in two directions.
- Centrifuge diameter 630 mm.
- Made of 304 chrome material.
   Faucet Cr 304, basket Cr 304.

## HONEY EXTRACTOR

prochromic manual

four-frame DB swivel fi 630 mm