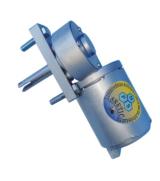

#### ELECTRONICS REDUCER

**DIGITAL** 

12 V - 220 V

- Digital electronics with display
- Two speeds, two times, automatic braking
- Change of direction. Works on 12 V or 220 V
- Motor power 100 W

#### ELECTRONICS REDUCER

**MANUAL** 

12 V - 220 V

- Manual electronics
- Manual speed regulation, direction changes
- Change of direction. Works on 12 V or 220 V
- Motor power 100 W