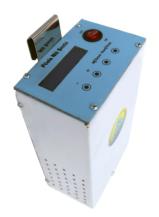

### HONEY EXTRACTOR

**RADIAL** 

electric, prochromic 16 DB half frame It is produced in a variant of 16 DB half-frames.

Centrifuge diameter 630 mm.

Maximum frame size 450 mm 150 mm.

For DB frames

Option to choose electronics

## HONEY

There are two models of electronics:

- Digital electronics have a variant of setting speeds and time.
- Works on mains voltage 220 v, and the possibility of operation via batteries.
- Manual electronics have direction change and speed regulation (manual)

#### **RADIAL**

manual, prochromic 16 DB half frame

- It is produced in a version of 16 DB half-frames.
- Centrifuge diameter 630 mm.
- Maximum frame size 450 mm 150 mm.
- For DB frames.
- Basket 16 DB 1/2 frame