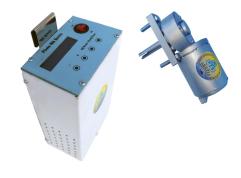

#### ELECTRONICS REDUCER

**DIGITAL** 

12 V - 220 V

- Digital electronics with display
- Two speeds, two times, automatic braking
- Change of direction. Works on 12 V or 220 V
- Motor power 100 W

#### ELECTRONICS REDUCER

**MANUAL** 

12 V - 220 V

- Manual electronics
- Manual speed regulation, direction changes
- Change of direction. Works on 12 V or 220 V
- Motor power 100 W