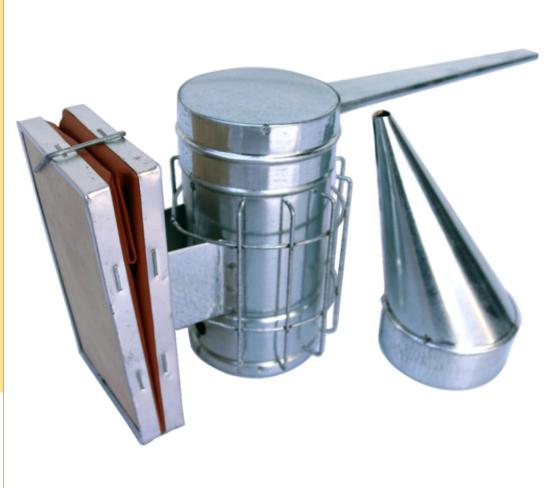

# LITTLE SMOKER WITH A CONTINUATION FOR TREATMENT AGAINST VARROA

Cr

- Prochromic smoker with two extensions
- The diameter of the smoker is 70 mm
- Height 240 mm
- Mech (sky)

# LITTLE SMOKER WITH A CONTINUATION FOR TREATMENT AGAINST VARROA

Zn

- Prochromic smoker with two extensions
- The diameter of the smoker is 70 mm
- Height 240 mm
- Mech (sky)