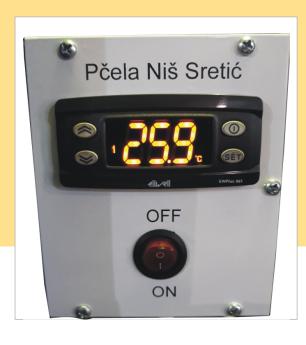

#### External measures:

- Width 920 mm. depth 500 mm Height 800 mm
- Digital temperature measurement Heater 400 W