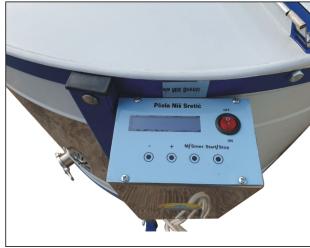

## ELECTRIC HONEY EXTRACTOR

Two models of electronics are produced:

- Digital electronics have the ability to adjust speed and time.
- Manual electronics have direction change and speed regulation (MANUAL)