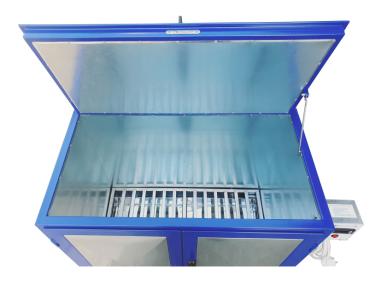

## CHAMBER FOR HONEY DECRYSTALIZATION

2 barrels of 60 liters

#### External measures:

- Width 920 mm. depth 500 mm Height 800 mm
- Digital temperature measurement Heater 400 W