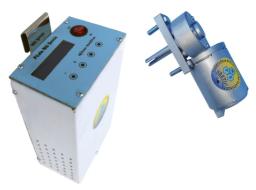

#### Automation:

- digital
- has two speeds, two times and automatic braking
- the possibility of working on 220v or 12v

#### ELECTRONICS REDUCER

**DIGITAL** 

12 V - 220 V

- Digital electronics with display
- Two speeds, two times, automatic braking
- Change of direction. Works on 12 V or 220 V
- Motor power 100 W