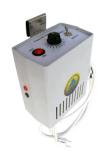

#### ELECTRIC HONEY EXTRACTOR

rotating

4 frames fi 630 mm

- Designed for 4 DB frames or 8 DB half frames.
- Maximum frame size 450 mm x 300 mm.
- Rotating the frame inside the centrifuge.
- Manual mechanism without brake, works in two directions.
- It works on mains voltage 220 v and the possibility of operation via batteries.
- Centrifuge diameter 630 mm.
- Made of 304 chrome material.
   Faucet Cr 304, basket Cr 304.

## ELECTRIC HONEY EXTRACTOR

Two models of electronics are produced:

- Digital electronics have the ability to adjust speed and time.
- Manual electronics have direction change and speed regulation (MANUAL)