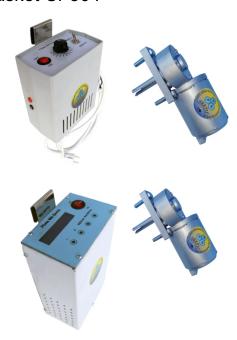

#### Automation:

- digital
- has two speeds, two times and automatic braking
- the possibility of working on 220v or 12v

#### ELECTRONICS REDUCER

**DIGITAL** 

12 V - 220 V

- Digital electronics with display
- Two speeds, two times, automatic braking
- Change of direction. Works on 12 V or 220 V
- Motor power 100 W

#### ELECTRONICS REDUCER

**MANUAL** 

12 V - 220 V

- Manual electronics
- Manual speed regulation, direction changes
- Change of direction. Works on 12 V or 220 V
- Motor power 100 W