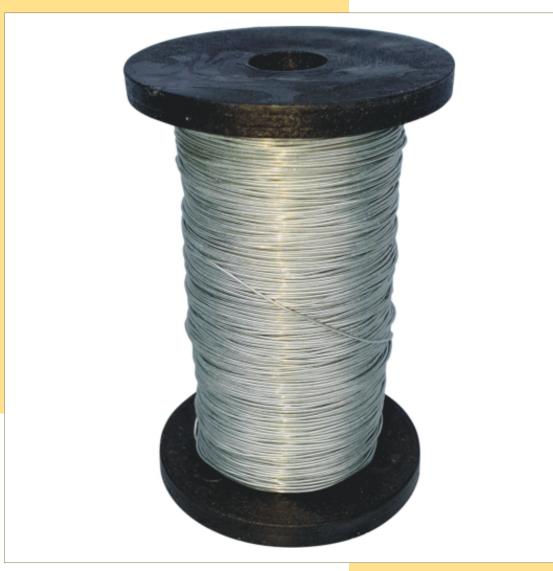

### WIRE COIL

Zn

100 gr

- Wire coil, wire thickness 0.45 mm.

# WIRE COIL

Zn

200 gr

- Wire coil, wire thickness 0.45 mm.