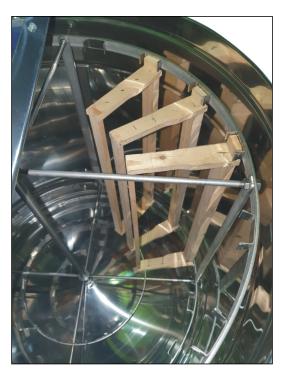

### HONEY EXTRACTOR

prochromic manual

five-frame DB swivel fi 750 mm

- Designed for 5 DB frames, or 10 half frames.
- Maximum frame size 450 mm x 330 mm.
- Rotating the frame inside the centrifuge.
- Manual mechanism without brake, works in two directions.
- Centrifuge diameter 750 mm.
- Made of 304 chrome material.
   Faucet Cr 304, basket Cr 304.

## HONEY EXTRACTOR

prochromic manual

five-frame DB rotating, fi 750 mm