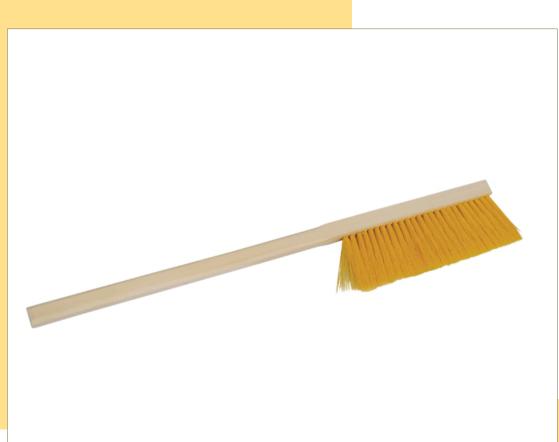

HONEY COVERS



- Sieve single layer flat Cr 304
- Diameter 220 mm, sieve depth 170 mm
- Sieve thickness 1.5 mm



# THE COURT OF UNFOLDING HONEY COVERS

1 m

- Court 1 m long, 350 mm deep
- The bottom is covered with a chrome screen
- Faucet Cr 304
- Standing height up to 0.90 m
- Folding grids 2 pcs Cr 304



#### TAS FOR UNFOLDING HONEY COVERS

**PROCHROME** 

- Prochrome sheet 304, grid dimensions 300 mm x 400 mm
- Cup size 600 mm x 400 mm



### MELTER FOR WAX

**STEAM** 



- The melter is made of prochrome 304
- Melter diameter 380 mm
- Melter height 660 mm
- Heater power 2400W
- Works on 220 V voltage
- The capacity of the melter is 20 DB of cut large frames



### BLOCKER FOR MARKING QUEEN BEE

- Plastic mesh, mesh opening 4 x 4 mm
- Ring thickness 8 mm
- Marking diameter 47 mm



### PVC BRUSH

- Plastic hair
- Brush length 160 mm
- Wooden handle 430 mm long







# LITTLE SMOKER WITH A CONTINUATION FOR TREATMENT AGAINST VARROA

Cr

- Prochromic smoker with two extensions
- The diameter of the smoker is 70 mm
- Height 240 mm
- Mech (sky)







# LITTLE SMOKER WITH A CONTINUATION FOR TREATMENT AGAINST VARROA

Zn

- Prochromic smoker with two extensions
- The diameter of the smoker is 70 mm
- Height 240 mm
- Mech (sky)





#### SMOKER AGAINST VARROE - BATTERIES

- Galvanized material
- Tube length 180 mm
- Operates on two 1.5V batteries
- Battery size AA (batteries not included)

galvanized





#### SMOKER AGAINST VARROE - BATTERIES

**PROCHROME** 

- Prochrome material
- Tube length 180 mm
- Operates on two 1.5V batteries
- Battery size AA (batteries not inclu