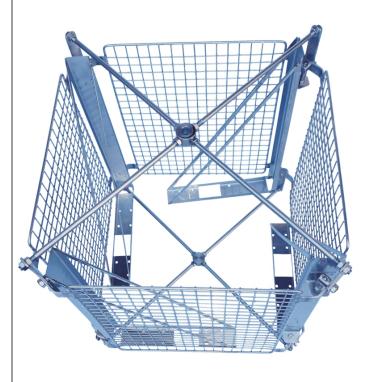

#### BASKET PROCHROME

classic

- Basket diameter 600 mm
- Designed for a maximum frame size of 450 mm. x 360 mm
- Basket (CLASSIC) for 4 large or 8 half frames.

#### PROCHROME BASKET

rotating

- Basket diameter 600 mm
- Designed for a maximum frame size of 450 mm. x 300 mm
- Basket (ROTABLE) for 4 larger or 8 half-frames.