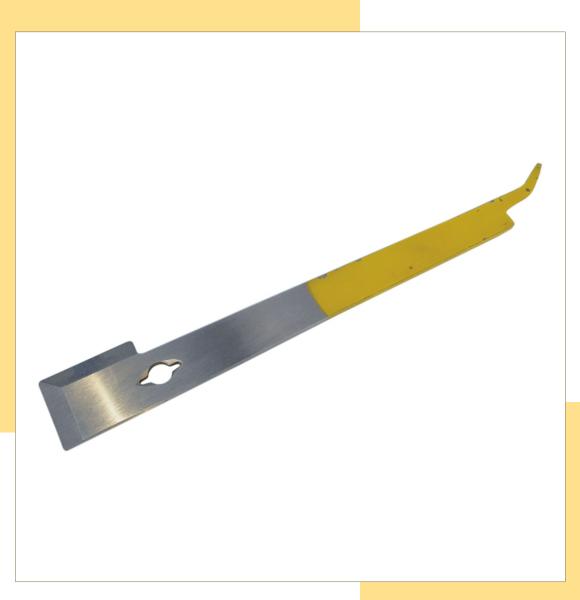

### BEEKEEPING KNIFE

**GALVANIZED** 

- Length 240 mm
- Thickness 3 mm
- Galvanized