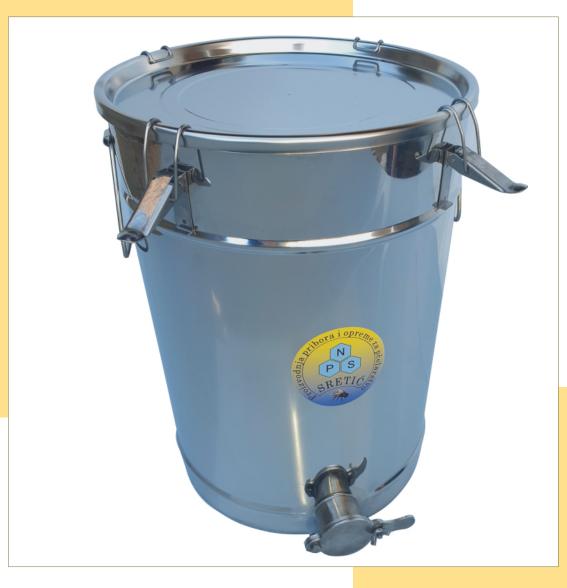

## BUCKET FOR ACCEPTANCE OF HONEY

prochrome

- Bucket height 260 mm, diameter 310 mm
- Material Cr 304
- Capacity 16 L