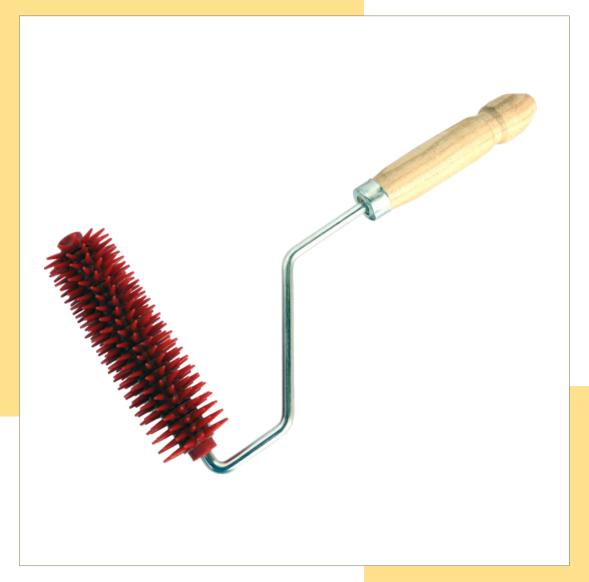

### THE HEDGEHOG LITTLE

- Width of spines 60mm

### A LARGE HEDGEHOG

- Širina bodlji 120mm