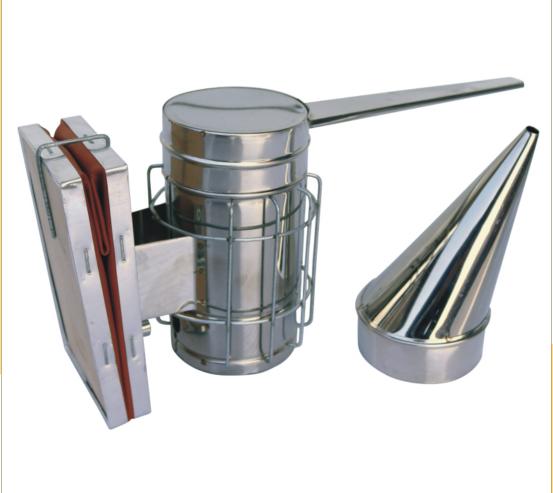

# LITTLE SMOKER WITH A CONTINUATION FOR TREATMENT AGAINST VARROA

Cr

- Prochromic smoker with two extensions
- The diameter of the smoker is 70 mm
- Height 240 mm
- Mech (sky)

# LITTLE SMOKER WITH A CONTINUATION FOR TREATMENT AGAINST VARROA

Zn

- Prochromic smoker with two extensions
- The diameter of the smoker is 70 mm
- Height 240 mm
- Mech (sky)