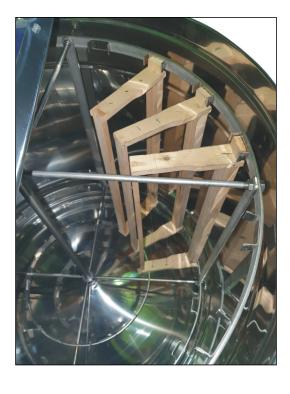

### HONEY EXTRACTOR

prochromic manual

four-frame DB swivel, fi 630 mm

- Designed for 4 DB frames, or 8 half frames.
- Maximum frame size 450 mm x 300 mm.
- Rotating the frame inside the centrifuge.
- Manual mechanism without brake, works in two directions.
- Centrifuge diameter 630 mm.
- Made of 304 chrome material.
   Faucet Cr 304, basket Cr 304.

#### PROCHROME BASKET

rotating

- Basket diameter 600 mm
- Designed for a maximum frame size of 450 mm. x 300 mm
- Basket (ROTABLE) for 4 larger or 8 half-frames.