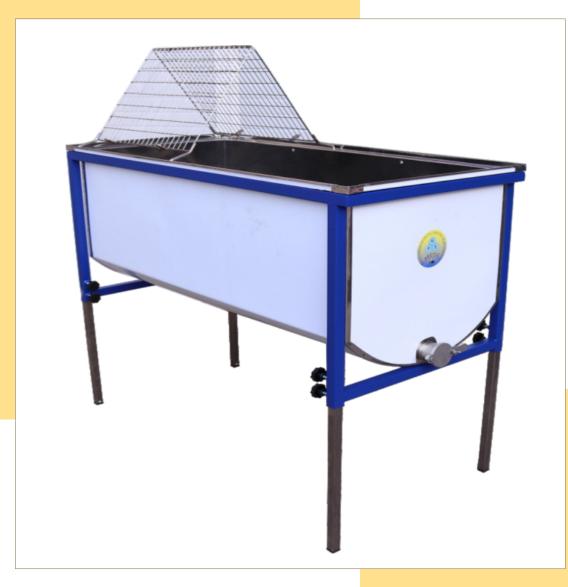

# THE COURT OF UNFOLDING HONEY COVERS

1 m

- Court 1 m long, 350 mm deep
- The bottom is covered with a chrome screen
- Faucet Cr 304
- Standing height up to 0.90 m
- Folding grids 2 pcs Cr 304