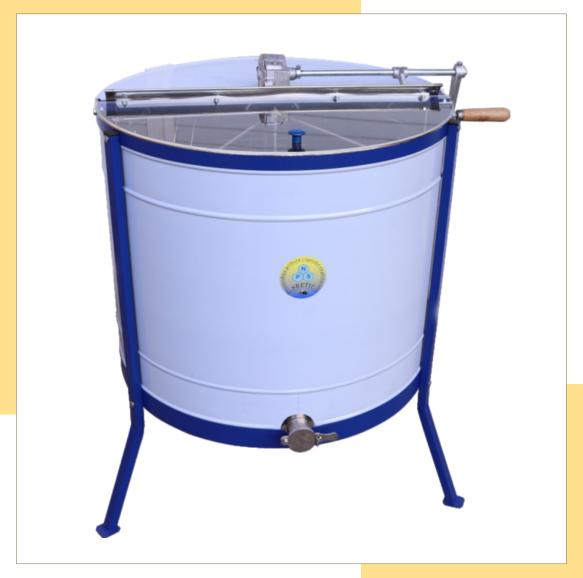

### HONEY EXTRACTOR

prochromic manual

four-frame DB swivel, fi 630 mm

- Designed for 4 DB frames, or 8 half frames.
- Maximum frame size 450 mm x 300 mm.
- Rotating the frame inside the centrifuge.
- Manual mechanism without brake, works in two directions.
- Centrifuge diameter 630 mm.
- Made of 304 chrome material.
   Faucet Cr 304, basket Cr 304.

## HONEY EXTRACTOR

prochromic manual

four-frame DB swivel fi 630 mm