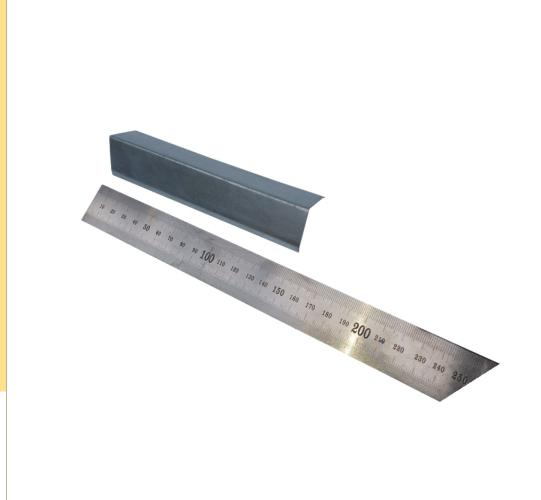

### CORNERS FOR HIVES

DB

- Angle length 310 mm
- Galvanized sheet 0.4 mm
- Side width 30 mm