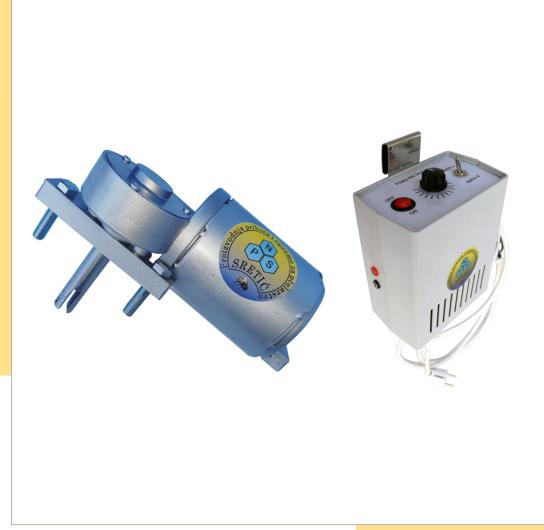

#### ELECTRONICS REDUCER

**DIGITAL** 

12 V - 220 V

- Digital electronics with display
- Two speeds, two times, automatic braking
- Change of direction. Works on 12 V or 220 V
- Motor power 100 W

#### ELECTRONICS REDUCER

**MANUAL** 

12 V - 220 V

- Manual electronics
- Manual speed regulation, direction changes
- Change of direction. Works on 12 V or 220 V
- Motor power 100 W