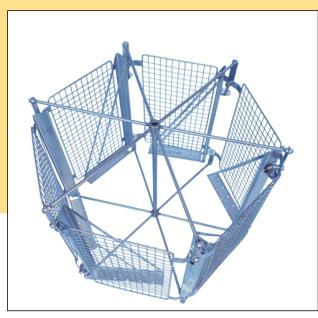

#### PROCHROME BASKET

rotating

- Basket diameter 600 mm
- Designed for a maximum frame size of 450 mm. x 300 mm
- Basket (ROTABLE) for 4 larger or 8 half-frames.

### PROCHROME BASKET

rotating

- Basket diameter 700 mm
- Designed for a maximum frame size of 450 mm x 330 mm
- Basket (ROTATING) for 5 large or 10 half frames.

### PROCHROME BASKET

rotating

- Basket diameter 700 mm
- Designed for a maximum frame size of 450 mm x 260 mm
- Basket (ROTATING) for 6 frames