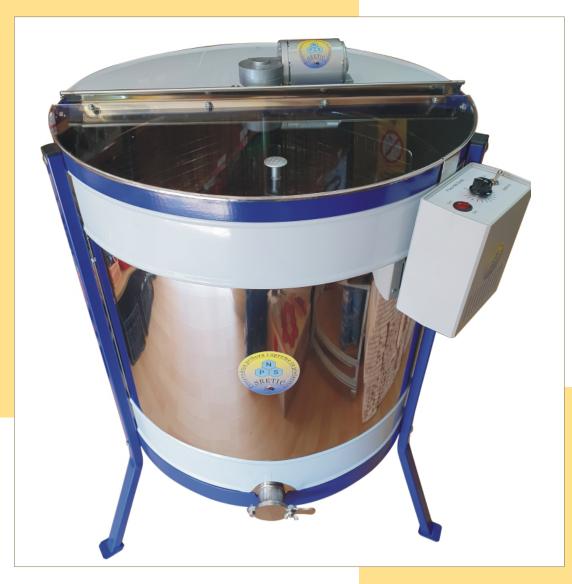

#### ELECTRIC HONEY EXTRACTOR

rotating

4 frames fi 630 mm

- Designed for 4 DB frames or 8 DB half frames.
- Maximum frame size 450 mm x 300 mm.
- Rotating the frame inside the centrifuge.
- Manual mechanism without brake, works in two directions.
- It works on mains voltage 220 v and the possibility of operation via batteries.
- Centrifuge diameter 630 mm.
- Made of 304 chrome material.
   Faucet Cr 304, basket Cr 304.

## ELECTRIC HONEY EXTRACTOR

Two models of electronics are produced:

- Digital electronics have the ability to adjust speed and time.
- Manual electronics have direction change and speed regulation (MANUAL)