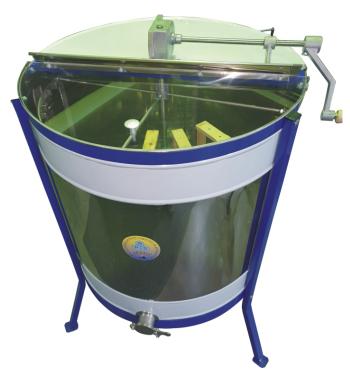

#### ELECTRIC HONEY EXTRACTOR

rotating

4 frames fi 630 mm

- Designed for 4 DB frames or 8 DB half frames.
- Maximum frame size 450 mm x 300 mm.
- Rotating the frame inside the centrifuge.
- Manual mechanism without brake, works in two directions.
- It works on mains voltage 220 v and the possibility of operation via batteries.
- Centrifuge diameter 630 mm.
- Made of 304 chrome material.
   Faucet Cr 304, basket Cr 304.

## ELECTRIC HONEY EXTRACTOR

Two models of electronics are produced:

- Digital electronics have the ability to adjust speed and time.
- Manual electronics have direction change and speed regulation (MANUAL)