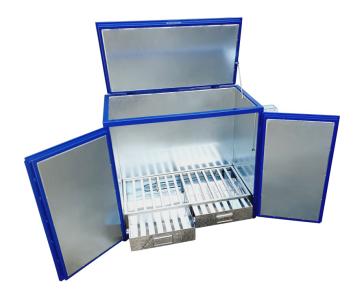

## CHAMBER FOR HONEY DECRYSTALIZATION

2 barrels of 60 liters

#### External measures:

- Width 920 mm. depth 500 mm Height 800 mm
- Digital temperature measurement Heater 400 W

## CHAMBER FOR HONEY DECRYSTALIZATION