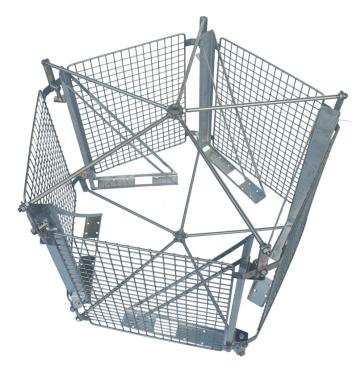

#### PROCHROME BASKET

rotating

- Basket diameter 600 mm
- Designed for a maximum frame size of 450 mm. x 300 mm
- Basket (ROTABLE) for 4 larger or 8 half-frames.

### PROCHROME BASKET

rotating

- Basket diameter 700 mm
- Designed for a maximum frame size of 450 mm x 330 mm
- Basket (ROTATING) for 5 large or 10 half frames.

### PROCHROME BASKET

rotating

- Basket diameter 700 mm
- Designed for a maximum frame size of 450 mm x 260 mm
- Basket (ROTATING) for 6 frames