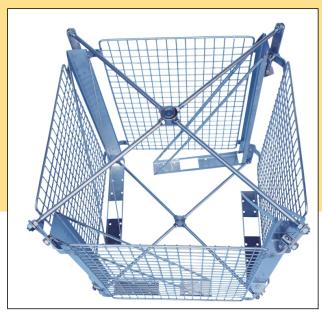

#### PROCHROME BASKET

rotating

- Basket diameter 600 mm
- Designed for a maximum frame size of 450 mm. x 300 mm
- Basket (ROTABLE) for 4 larger or 8 half-frames.