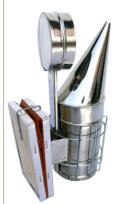

# LITTLE SMOKER WITH A CONTINUATION FOR TREATMENT AGAINST VARROA

Cr

- Prochromic smoker with two extensions
- The diameter of the smoker is 70 mm
- Height 240 mm
- Mech (sky)

# LITTLE SMOKER WITH A CONTINUATION FOR TREATMENT AGAINST VARROA

Zn

- Prochromic smoker with two extensions
- The diameter of the smoker is 70 mm
- Height 240 mm
- Mech (sky)