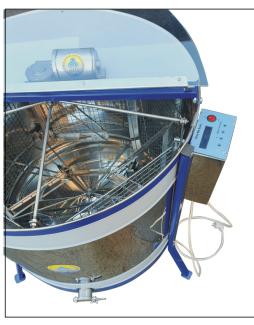

#### ELECTRIC HONEY EXTRACTOR

rotating

4 frames fi 630 mm

- Designed for 4 DB frames or 8 DB half frames.
- Maximum frame size 450 mm x 300 mm.
- Rotating the frame inside the centrifuge.
- Manual mechanism without brake, works in two directions.
- It works on mains voltage 220 v and the possibility of operation via batteries.
- Centrifuge diameter 630 mm.
- Made of 304 chrome material.
   Faucet Cr 304, basket Cr 304.

## ELECTRIC HONEY EXTRACTOR

Two models of electronics are produced:

- Digital electronics have the ability to adjust speed and time.
- Manual electronics have direction change and speed regulation (MANUAL)