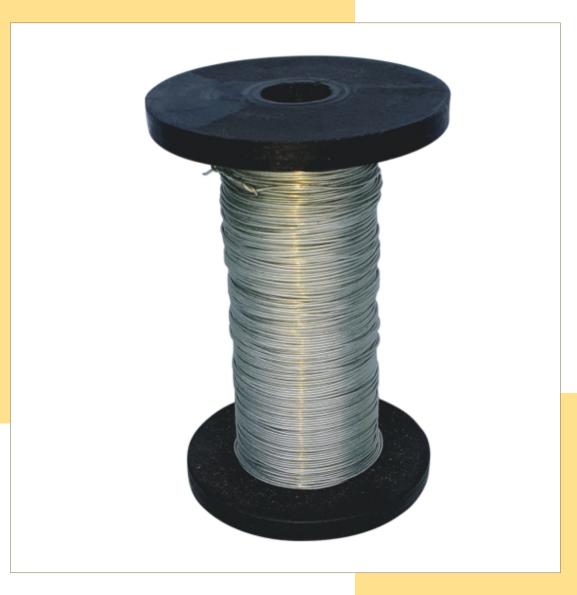

### WIRE COIL

Zn

100 gr

- Wire coil, wire thickness 0.45 mm.

# WIRE COIL

Zn

200 gr

- Wire coil, wire thickness 0.45 mm.