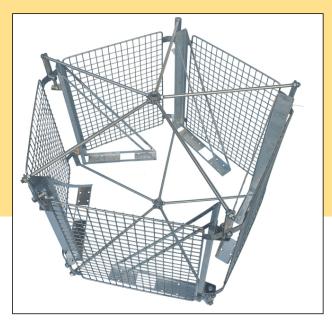

#### PROCHROME BASKET

rotating

- Basket diameter 600 mm
- Designed for a maximum frame size of 450 mm. x 300 mm
- Basket (ROTABLE) for 4 larger or 8 half-frames.

### PROCHROME BASKET

rotating

- Basket diameter 700 mm
- Designed for a maximum frame size of 450 mm x 330 mm
- Basket (ROTATING) for 5 large or 10 half frames.

### PROCHROME BASKET

rotating

- Basket diameter 700 mm
- Designed for a maximum frame size of 450 mm x 260 mm
- Basket (ROTATING) for 6 frames