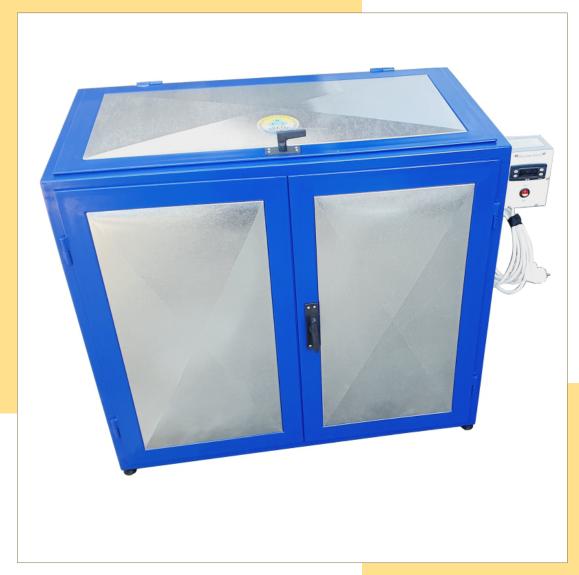

## CHAMBER FOR HONEY DECRYSTALIZATION

2 barrels of 60 liters

#### External measures:

- Width 920 mm. depth 500 mm Height 800 mm
- Digital temperature measurement Heater 400 W