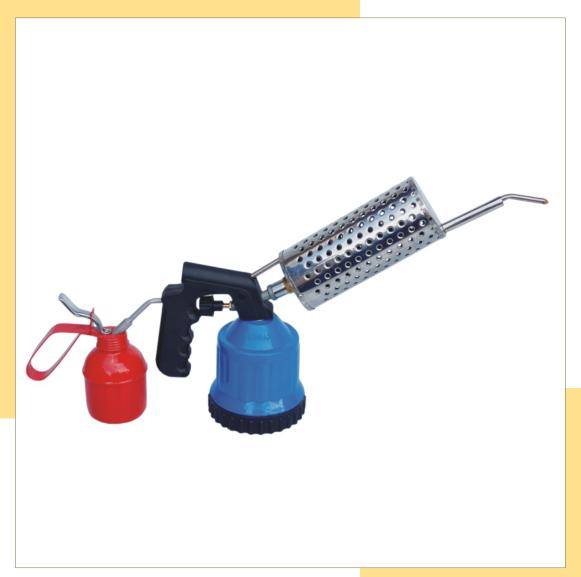

### FUERTO FOR TREATMENT BEE

**AGAINST VARROA** 

PROCHROME PIPE

- Prochromic tube. Bottle 300 ml
- Protective flame diffuser CR

# LITTLE SMOKER WITH A CONTINUATION FOR TREATMENT AGAINST VARROA

Cr

- Prochromic smoker with two extensions
- The diameter of the smoker is 70 mm
- Height 240 mm
- Mech (sky)

# LITTLE SMOKER WITH A CONTINUATION FOR TREATMENT AGAINST VARROA

Zn

- Prochromic smoker with two extensions
- The diameter of the smoker is 70 mm
- Height 240 mm
- Mech (sky)

#### SMOKER AGAINST VARROE - BATTERIES

- Galvanized material
- Tube length 180 mm
- Operates on two 1.5V batteries
- Battery size AA (batteries not included)

galvanized

#### SMOKER AGAINST VARROE - BATTERIES

**PROCHROME** 

- Prochrome material
- Tube length 180 mm
- Operates on two 1.5V batteries
- Battery size AA (batteries not included)