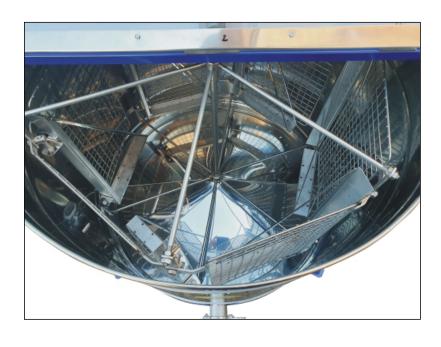

#### BASKET PROCHROME

classic

- Basket diameter 600 mm
- Designed for a maximum frame size of 450 mm. x 360 mm
- Basket (CLASSIC) for 4 large or 8 half frames.

#### PROCHROME BASKET

rotating

- Basket diameter 600 mm
- Designed for a maximum frame size of 450 mm. x 300 mm
- Basket (ROTABLE) for 4 larger or 8 half-frames.