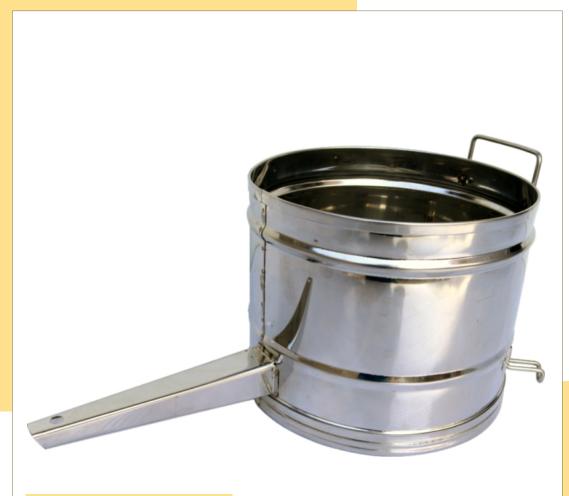

## BUCKET FOR ACCEPTANCE OF HONEY

prochrome

- Bucket height 260 mm, diameter 310 mm
- Material Cr 304
- Capacity 16 L