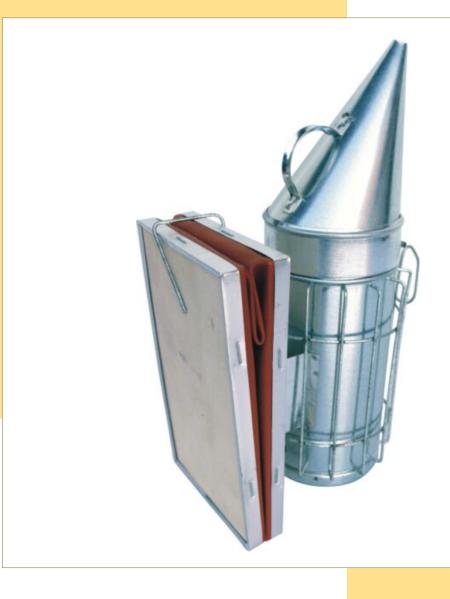

# LITTLE SMOKER WITH A CONTINUATION FOR TREATMENT AGAINST VARROA

Cr

- Prochromic smoker with two extensions
- The diameter of the smoker is 70 mm
- Height 240 mm
- Mech (sky)

# LITTLE SMOKER WITH A CONTINUATION FOR TREATMENT AGAINST VARROA

Zn

- Prochromic smoker with two extensions
- The diameter of the smoker is 70 mm
- Height 240 mm
- Mech (sky)