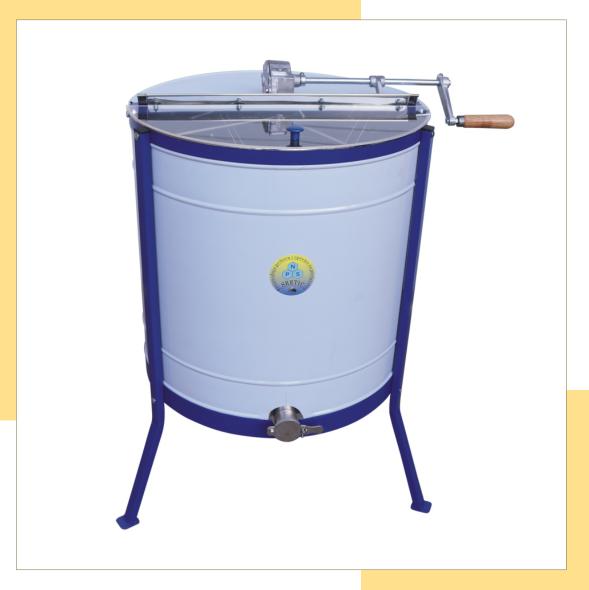

### HONEY EXTRACTOR

prochromic manual

four-frame DB swivel, fi 630 mm

- Designed for 4 DB frames, or 8 half frames.
- Maximum frame size 450 mm x 300 mm.
- Rotating the frame inside the centrifuge.
- Manual mechanism without brake, works in two directions.
- Centrifuge diameter 630 mm.
- Made of 304 chrome material.
   Faucet Cr 304, basket Cr 304.

## HONEY EXTRACTOR

prochromic manual

four-frame DB swivel fi 630 mm