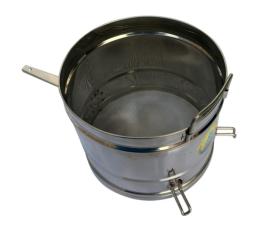

#### BASKET PROCHROME

classic

- Basket diameter 600 mm
- Designed for a maximum frame size of 450 mm. x 360 mm
- Basket (CLASSIC) for 4 large or 8 half frames.

#### PROCHROME BASKET

rotating

- Basket diameter 600 mm
- Designed for a maximum frame size of 450 mm. x 300 mm
- Basket (ROTABLE) for 4 larger or 8 half-frames.