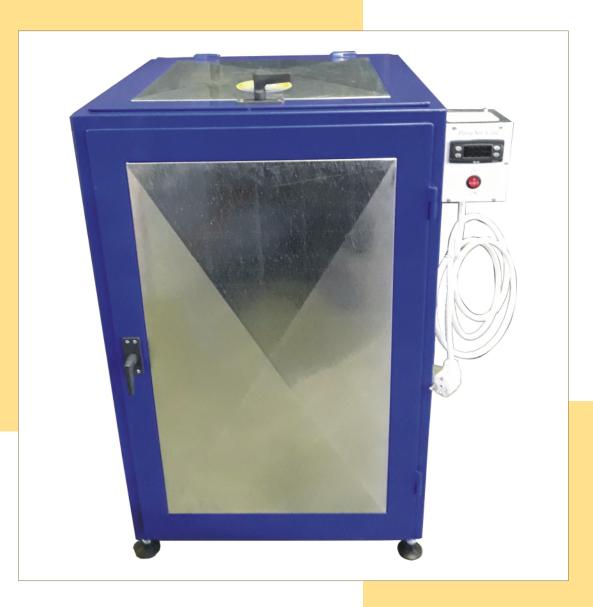

## CHAMBER FOR HONEY DECRYSTALIZATION

a barrel of 60 liters

#### External measures:

- Width 500 mm. depth 500 mm Height 800 mm
- Digital temperature measurement Heater 400 W

## CHAMBER FOR HONEY DECRYSTALIZATION