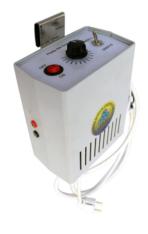

#### ELECTRIC HONEY EXTRACTOR

rotating

4 frames fi 630 mm

- Designed for 4 DB frames or 8 DB half frames.
- Maximum frame size 450 mm x 300 mm.
- Rotating the frame inside the centrifuge.
- Manual mechanism without brake, works in two directions.
- It works on mains voltage 220 v and the possibility of operation via batteries.
- Centrifuge diameter 630 mm.
- Made of 304 chrome material.
   Faucet Cr 304, basket Cr 304.

## ELECTRIC HONEY EXTRACTOR

Two models of electronics are produced:

- Digital electronics have the ability to adjust speed and time.
- Manual electronics have direction change and speed regulation (MANUAL)

#### ELECTRIC HONEY EXTRACTOR

classic

4 frames fi 630 mm

- Designed for 4 DB frames or 8 DB half frames
- Maximum frame size 450 mm x 360 mm
- Manual mechanism with brake, one direction
- It works on mains voltage 220 v and the possibility of operation via batteries.
- Centrifuge diameter 630 mm.
- Made of 304 chrome material.
   Faucet Cr 304, basket Cr 304.