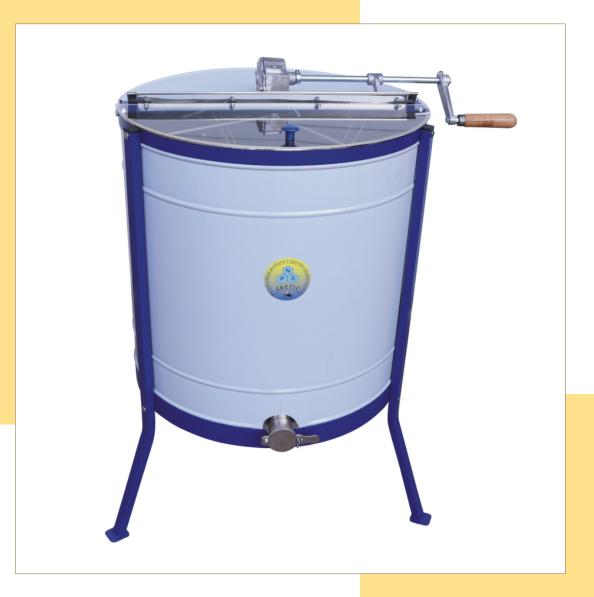

### HONEY EXTRACTOR

prochromic manual

four-frame DB swivel, fi 630 mm

- Designed for 4 DB frames, or 8 half frames.
- Maximum frame size 450 mm x 300 mm.
- Rotating the frame inside the centrifuge.
- Manual mechanism without brake, works in two directions.
- Centrifuge diameter 630 mm.
- Made of 304 chrome material.
   Faucet Cr 304, basket Cr 304.

## HONEY EXTRACTOR

prochromic manual

four-frame DB swivel fi 630 mm