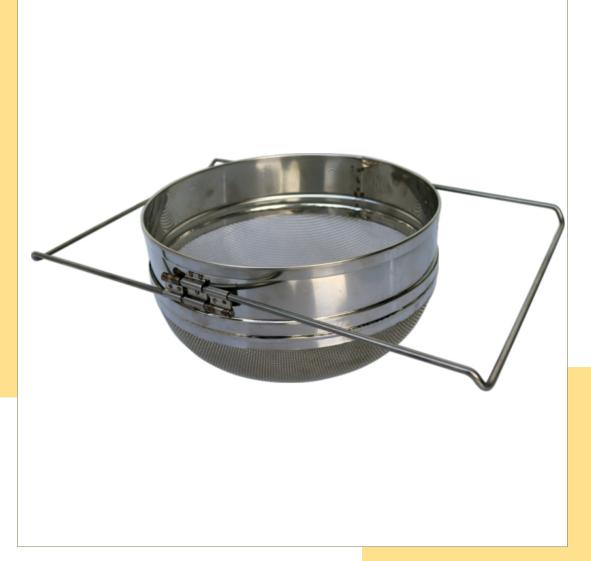

## SIEVE FOR HONEY DRAINING

**SPHERICAL** 

- Sieve single-layer welded Cr 304
- Diameter 220 mm, sieve density 1.5 mm

**FLAT** 

### SIEVE FOR HONEY COVERS

- Sieve single layer flat Cr 304
- Diameter 220 mm, sieve depth 170 mm
- Sieve thickness 1.5 mm