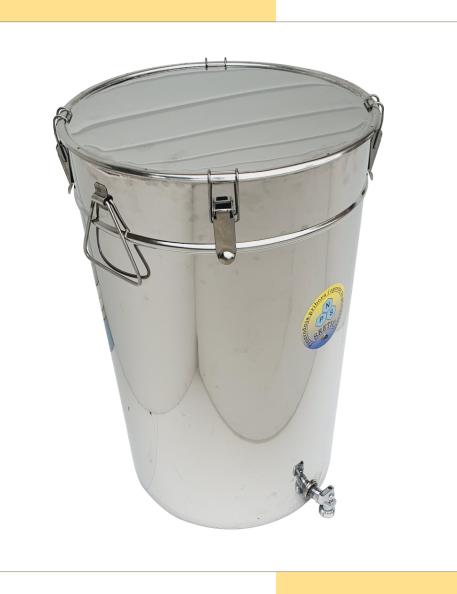

## BUCKET FOR ACCEPTANCE OF HONEY

prochrome

- Bucket height 260 mm, diameter 310 mm
- Material Cr 304
- Capacity 16 L