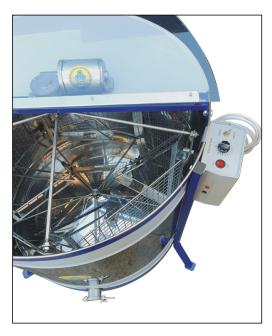

#### ELECTRIC HONEY EXTRACTOR

rotating

4 frames fi 630 mm

- Designed for 4 DB frames or 8 DB half frames.
- Maximum frame size 450 mm x 300 mm.
- Rotating the frame inside the centrifuge.
- Manual mechanism without brake, works in two directions.
- It works on mains voltage 220 v and the possibility of operation via batteries.
- Centrifuge diameter 630 mm.
- Made of 304 chrome material.
   Faucet Cr 304, basket Cr 304.

## ELECTRIC HONEY EXTRACTOR

Two models of electronics are produced:

- Digital electronics have the ability to adjust speed and time.
- Manual electronics have direction change and speed regulation (MANUAL)