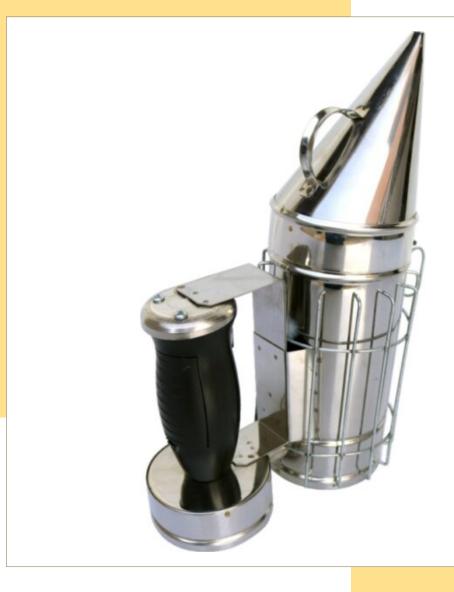

#### SMOKER AGAINST VARROE - BATTERIES

- Galvanized material
- Tube length 180 mm
- Operates on two 1.5V batteries
- Battery size AA (batteries not included)

galvanized

#### SMOKER AGAINST VARROE - BATTERIES

**PROCHROME** 

- Prochrome material
- Tube length 180 mm
- Operates on two 1.5V batteries
- Battery size AA (batteries not included)