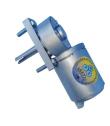

#### PROCHROME BASKET

rotating

- Basket diameter 600 mm
- Designed for a maximum frame size of 450 mm. x 300 mm
- Basket (ROTABLE) for 4 larger or 8 half-frames.