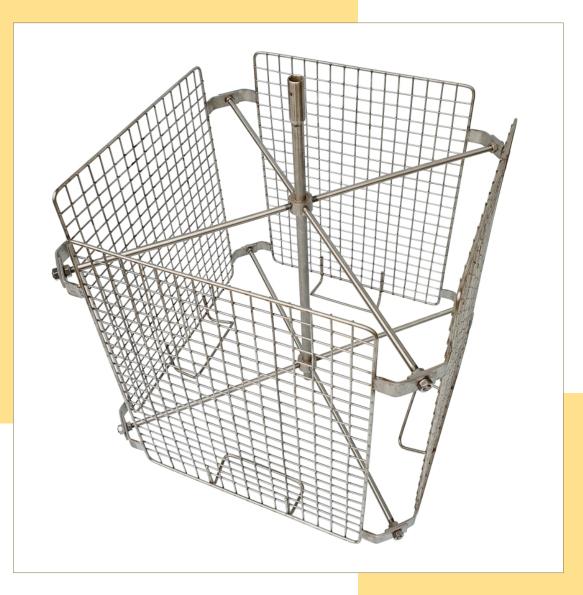

#### BASKET PROCHROME

classic

- Basket diameter 600 mm
- Designed for a maximum frame size of 450 mm. x 360 mm
- Basket (CLASSIC) for 4 large or 8 half frames.

#### PROCHROME BASKET

rotating

- Basket diameter 600 mm
- Designed for a maximum frame size of 450 mm. x 300 mm
- Basket (ROTABLE) for 4 larger or 8 half-frames.