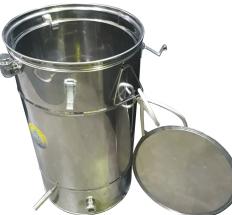

## BUCKET FOR ACCEPTANCE OF HONEY

prochrome

- Bucket height 260 mm, diameter 310 mm
- Material Cr 304
- Capacity 16 L