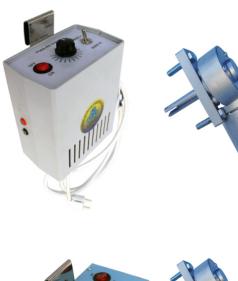

#### ELECTRONICS REDUCER

**DIGITAL** 

12 V - 220 V

- Digital electronics with display
- Two speeds, two times, automatic braking
- Change of direction. Works on 12 V or 220 V
- Motor power 100 W

#### ELECTRONICS REDUCER

**MANUAL** 

12 V - 220 V

- Manual electronics
- Manual speed regulation, direction changes
- Change of direction. Works on 12 V or 220 V
- Motor power 100 W