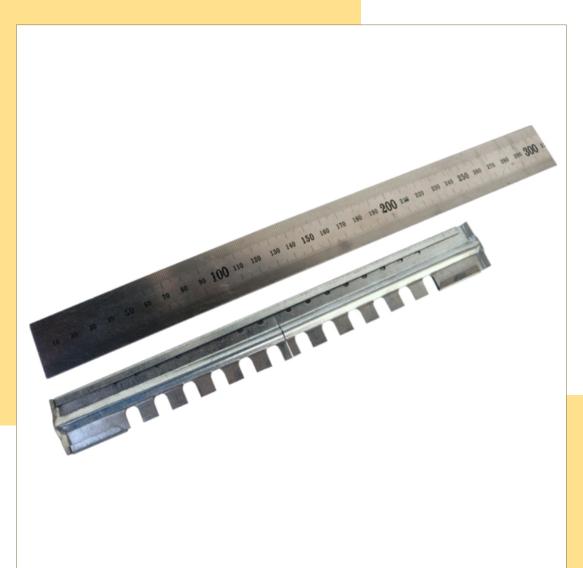

### FRAME HOLDER

DB

- Galvanized sheet 0.4 mm
- Length 450 mm. Height 7 mm

### FRAME HOLDER

LR

- Galvanized sheet 0.4 mm
- Length 370 mm. Height 7 mm