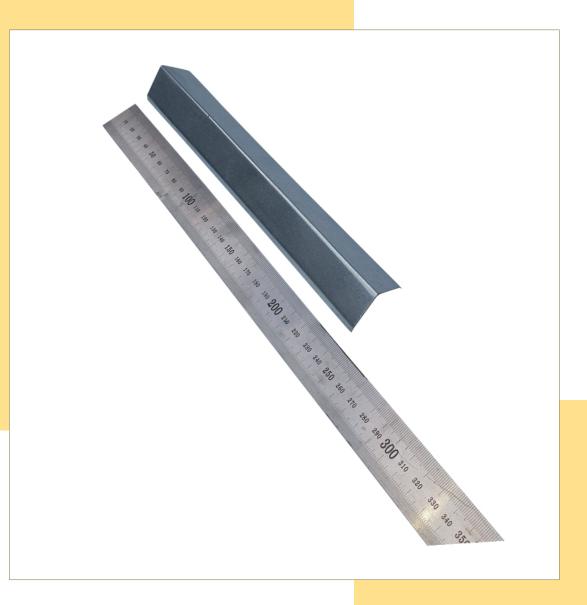

### CORNERS FOR HIVES

LR

- Angle length 240 mm
- Galvanized sheet 0.4 mm
- Side width 30 mm