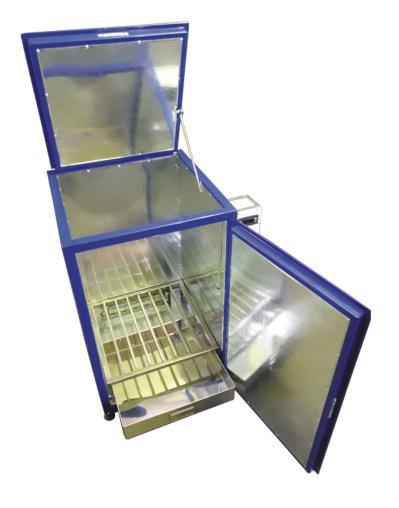

## CHAMBER FOR HONEY DECRYSTALIZATION

2 barrels of 60 liters

#### External measures:

- Width 920 mm. depth 500 mm Height 800 mm
- Digital temperature measurement Heater 400 W

## CHAMBER FOR HONEY DECRYSTALIZATION