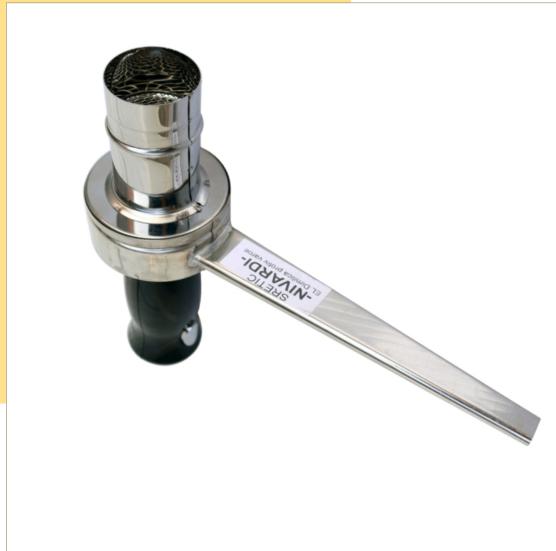

### FUERTO FOR TREATMENT BEE

**AGAINST VARROA** 

PROCHROME PIPE

- Prochromic tube. Bottle 300 ml
- Protective flame diffuser CR

# THE FRAME CATCHER

**PROCHROM** 

- Prochrome catcher
- Length 130mm
- Height 120mm

### THE HEDGEHOG LITTLE

- Width of spines 60mm

### A LARGE HEDGEHOG

- Širina bodlji 120mm