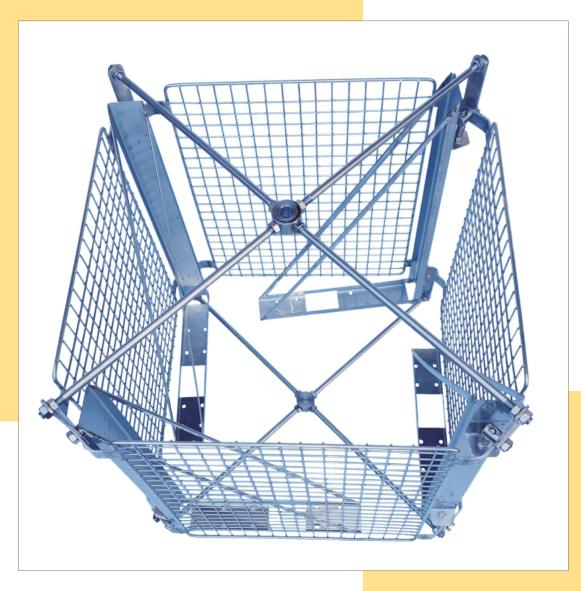

### PROCHROME BASKET

rotating

- Basket diameter 700 mm
- Designed for a maximum frame size of 450 mm x 330 mm
- Basket (ROTATING) for 5 large or 10 half frames.

### PROCHROME BASKET

rotating

- Basket diameter 700 mm
- Designed for a maximum frame size of 450 mm x 260 mm
- Basket (ROTATING) for 6 frames