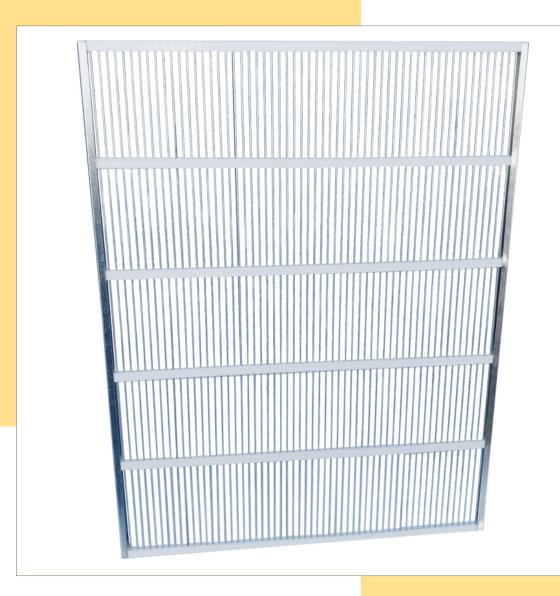

### QUEEN BEE GRID

DB

- Plastic molding
- Galvanized wire 2 mm
- Grid thickness 7 mm
- Dimension 450 mm x 475 mm

### QUEEN BEE GRID

LR

- Plastic molding
- Galvanized wire 2 mm
- Grid thickness 7 mm
- Dimension 370 mm x 480 mm