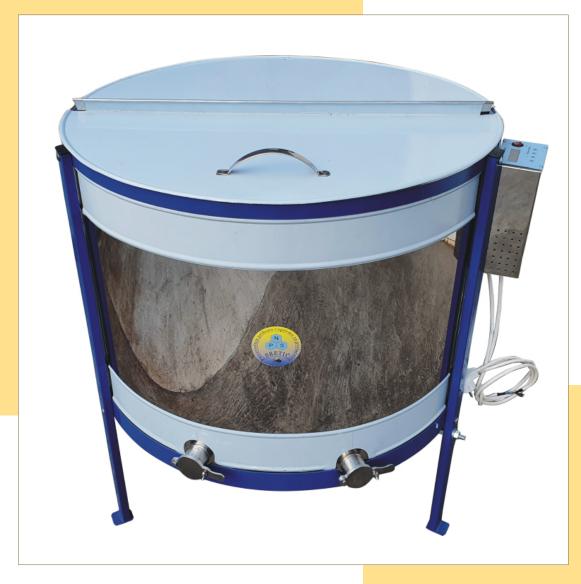

#### ELECTRIC HONEY EXTRACTOR

rotating

4 frames fi 630 mm

- Designed for 4 DB frames or 8 DB half frames.
- Maximum frame size 450 mm x 300 mm.
- Rotating the frame inside the centrifuge.
- Manual mechanism without brake, works in two directions.
- It works on mains voltage 220 v and the possibility of operation via batteries.
- Centrifuge diameter 630 mm.
- Made of 304 chrome material.
   Faucet Cr 304, basket Cr 304.

## ELECTRIC HONEY EXTRACTOR

Two models of electronics are produced:

- Digital electronics have the ability to adjust speed and time.
- Manual electronics have direction change and speed regulation (MANUAL)