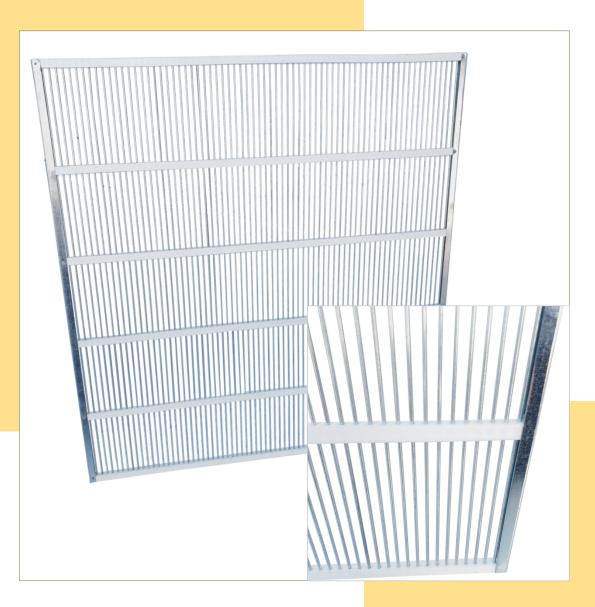

### QUEEN BEE GRID

DB

- Plastic molding
- Galvanized wire 2 mm
- Grid thickness 7 mm
- Dimension 450 mm x 475 mm

### QUEEN BEE GRID

LR

- Plastic molding
- Galvanized wire 2 mm
- Grid thickness 7 mm
- Dimension 370 mm x 480 mm