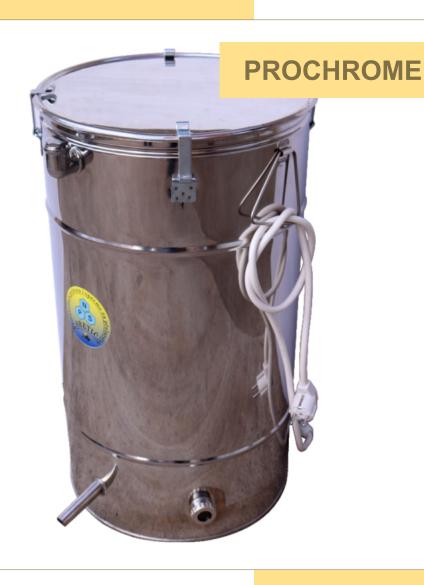

#### ELECTRIC HONEY EXTRACTOR

rotating

4 frames fi 630 mm

- Designed for 4 DB frames or 8 DB half frames.
- Maximum frame size 450 mm x 300 mm.
- Rotating the frame inside the centrifuge.
- Manual mechanism without brake, works in two directions.
- It works on mains voltage 220 v and the possibility of operation via batteries.
- Centrifuge diameter 630 mm.
- Made of 304 chrome material.
   Faucet Cr 304, basket Cr 304.

#### ELECTRIC HONEY EXTRACTOR

classic

4 frames fi 630 mm

- Designed for 4 DB frames or 8 DB half frames
- Maximum frame size 450 mm x 360 mm
- Manual mechanism with brake, one direction
- It works on mains voltage 220 v and the possibility of operation via batteries.
- Centrifuge diameter 630 mm.
- Made of 304 chrome material.
   Faucet Cr 304, basket Cr 304.