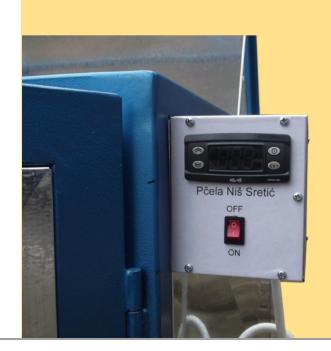

## ELECTRIC HONEY EXTRACTOR

Two models of electronics are produced:

- Digital electronics have the ability to adjust speed and time.
- Manual electronics have direction change and speed regulation (MANUAL)

### ELECTRIC HONEY EXTRACTOR

Two models of electronics are produced:

- Digital electronics have the ability to adjust speed and time.
- Manual electronics have direction change and speed regulation (MANUAL)

# ELECTRIC HONEY EXTRACTOR Two models of electronics

Two models of electronics are produced:

Digital electronics have the ability to adjust speed and time.

Manual electronics have direction change and speed regulation (MANUAL) It works on mains voltage 220v and the possibility of operation via batteries Centrifuge diameter 750 mm