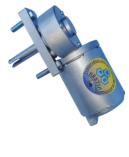

#### ELECTRONICS REDUCER

**DIGITAL** 

12 V - 220 V

- Digital electronics with display
- Two speeds, two times, automatic braking
- Change of direction. Works on 12 V or 220 V
- Motor power 100 W

#### ELECTRONICS REDUCER

**MANUAL** 

12 V - 220 V

- Manual electronics
- Manual speed regulation, direction changes
- Change of direction. Works on 12 V or 220 V
- Motor power 100 W