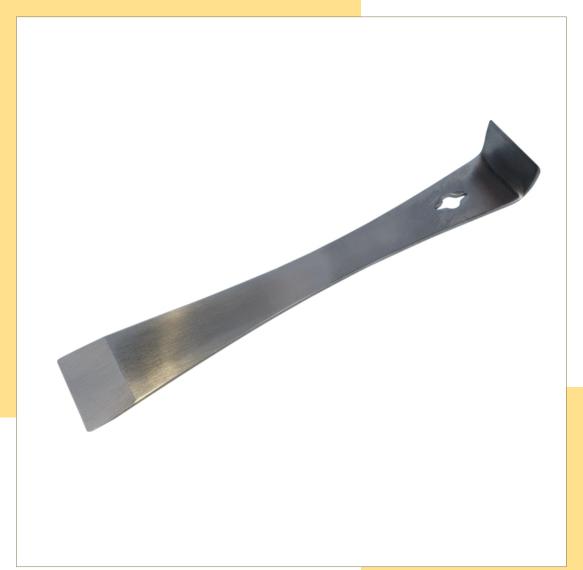

### BEEKEEPING KNIFE

**GALVANIZED** 

- Length 240 mm
- Thickness 3 mm
- Galvanized

### BEEKEEPING KNIFE

**AMERICAN** 

- Knife length 255 mm
- Thickness 3 mm
- Prochrome 430

### BEEKEEPING KNIFE

**ANATOMICAL** 

- Knife length 245 mm
- Thickness 2.5 mm
- Prochrome 430

### BEEKEEPING KNIFE

WITH A HOOK

- Knife length 290 mm
- Thickness 4 mm
- Prochrome 430