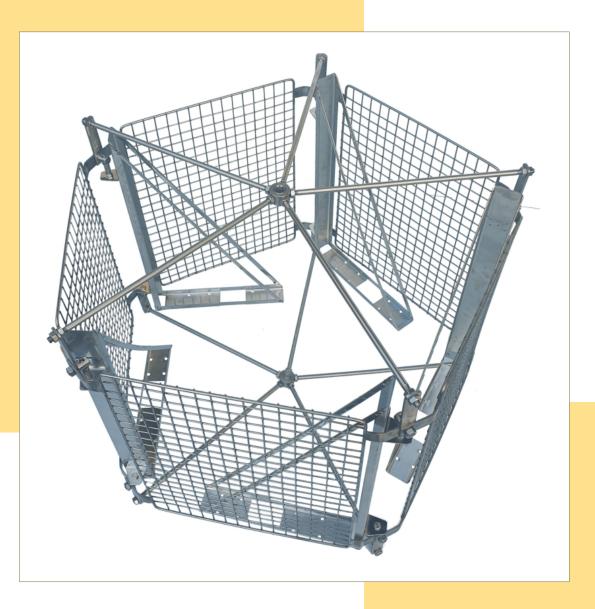

#### BASKET PROCHROME

classic

- Basket diameter 600 mm
- Designed for a maximum frame size of 450 mm. x 360 mm
- Basket (CLASSIC) for 4 large or 8 half frames.

#### PROCHROME BASKET

rotating

- Basket diameter 600 mm
- Designed for a maximum frame size of 450 mm. x 300 mm
- Basket (ROTABLE) for 4 larger or 8 half-frames.

### PROCHROME BASKET

rotating

- Basket diameter 700 mm
- Designed for a maximum frame size of 450 mm x 330 mm
- Basket (ROTATING) for 5 large or 10 half frames.

### PROCHROME BASKET

rotating

- Basket diameter 700 mm
- Designed for a maximum frame size of 450 mm x 260 mm
- Basket (ROTATING) for 6 frames