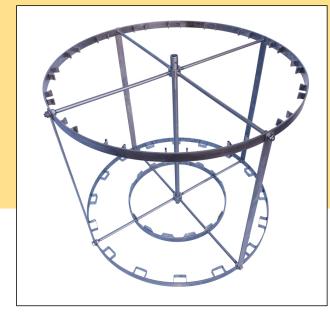

#### PROCHROME BASKET

rotating

- Basket diameter 600 mm
- Designed for a maximum frame size of 450 mm. x 300 mm
- Basket (ROTABLE) for 4 larger or 8 half-frames.

### PROCHROME BASKET

rotating

- Basket diameter 700 mm
- Designed for a maximum frame size of 450 mm x 330 mm
- Basket (ROTATING) for 5 large or 10 half frames.