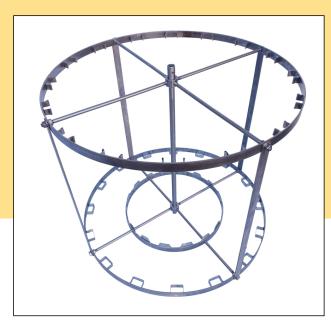

#### BASKET PROCHROME

classic

- Basket diameter 600 mm
- Designed for a maximum frame size of 450 mm. x 360 mm
- Basket (CLASSIC) for 4 large or 8 half frames.

#### PROCHROME BASKET

rotating

- Basket diameter 600 mm
- Designed for a maximum frame size of 450 mm. x 300 mm
- Basket (ROTABLE) for 4 larger or 8 half-frames.

### PROCHROME BASKET

rotating

- Basket diameter 700 mm
- Designed for a maximum frame size of 450 mm x 330 mm
- Basket (ROTATING) for 5 large or 10 half frames.

### PROCHROME BASKET

rotating

- Basket diameter 700 mm
- Designed for a maximum frame size of 450 mm x 260 mm
- Basket (ROTATING) for 6 frames