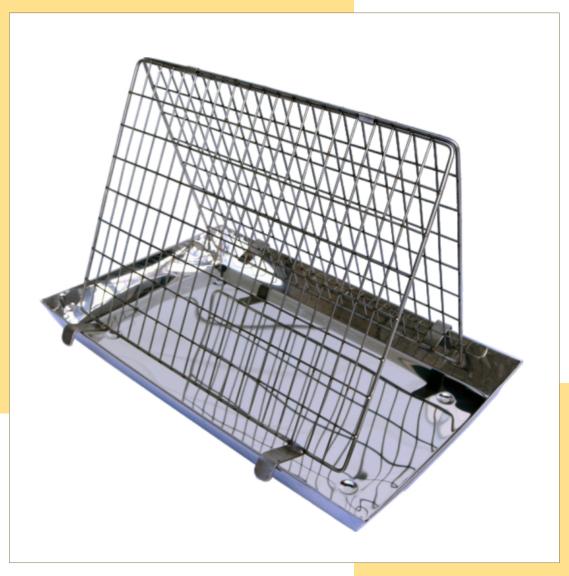

#### BASKET PROCHROME

classic

- Basket diameter 600 mm
- Designed for a maximum frame size of 450 mm. x 360 mm
- Basket (CLASSIC) for 4 large or 8 half frames.

#### PROCHROME BASKET

rotating

- Basket diameter 600 mm
- Designed for a maximum frame size of 450 mm. x 300 mm
- Basket (ROTABLE) for 4 larger or 8 half-frames.