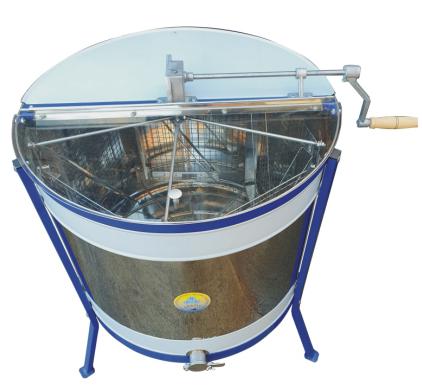

### HONEY EXTRACTOR

prochromic manual

five-frame DB swivel fi 750 mm

- Designed for 5 DB frames, or 10 half frames.
- Maximum frame size 450 mm x 330 mm.
- Rotating the frame inside the centrifuge.
- Manual mechanism without brake, works in two directions.
- Centrifuge diameter 750 mm.
- Made of 304 chrome material.
   Faucet Cr 304, basket Cr 304.

## HONEY EXTRACTOR

prochromic manual

five-frame DB rotating, fi 750 mm