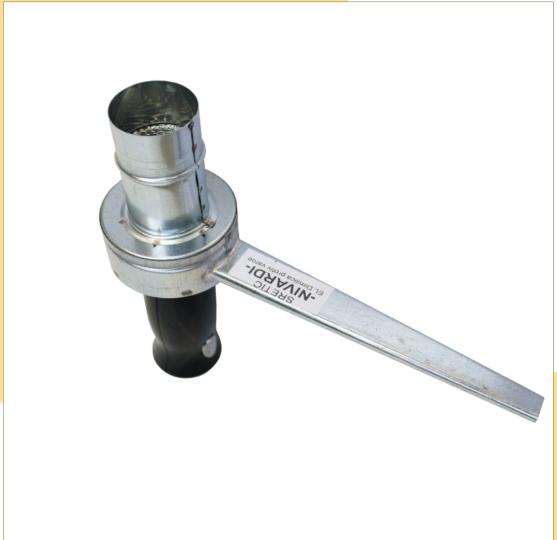

### FUERTO FOR TREATMENT BEE

**AGAINST VARROA** 

PROCHROME PIPE

- Prochromic tube. Bottle 300 ml
- Protective flame diffuser CR

# THE FRAME CATCHER

**PROCHROM** 

- Prochrome catcher
- Length 130mm
- Height 120mm

### THE HEDGEHOG LITTLE

- Width of spines 60mm

### A LARGE HEDGEHOG

- Širina bodlji 120mm