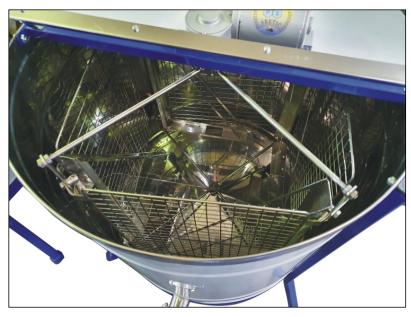

### HONEY EXTRACTOR

prochromic manual

four-frame DB swivel, fi 630 mm

- Designed for 4 DB frames, or 8 half frames.
- Maximum frame size 450 mm x 300 mm.
- Rotating the frame inside the centrifuge.
- Manual mechanism without brake, works in two directions.
- Centrifuge diameter 630 mm.
- Made of 304 chrome material.
   Faucet Cr 304, basket Cr 304.

## HONEY EXTRACTOR

prochromic manual

four-frame DB swivel fi 630 mm

#### PROCHROME BASKET

rotating

- Basket diameter 600 mm
- Designed for a maximum frame size of 450 mm. x 300 mm
- Basket (ROTABLE) for 4 larger or 8 half-frames.