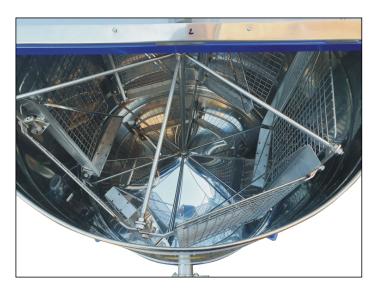

#### PROCHROME BASKET

rotating

- Basket diameter 600 mm
- Designed for a maximum frame size of 450 mm. x 300 mm
- Basket (ROTABLE) for 4 larger or 8 half-frames.