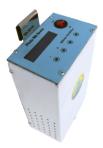

#### ELECTRIC HONEY EXTRACTOR

classic

4 frames fi 630 mm

- Designed for 4 DB frames or 8 DB half frames
- Maximum frame size 450 mm x 360 mm
- Manual mechanism with brake, one direction
- It works on mains voltage 220 v and the possibility of operation via batteries.
- Centrifuge diameter 630 mm.
- Made of 304 chrome material.
   Faucet Cr 304, basket Cr 304.

## ELECTRIC HONEY EXTRACTOR

Two models of electronics are produced:

- Digital electronics have the ability to adjust speed and time.
- Manual electronics have direction change and speed regulation (MANUAL)