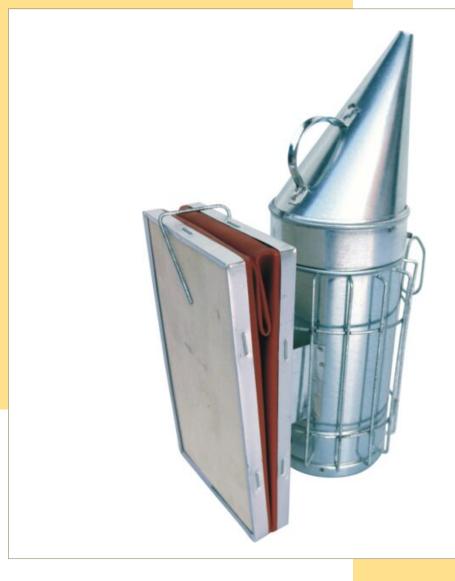

# LITTLE SMOKER WITH A CONTINUATION FOR TREATMENT AGAINST VARROA

Cr

- Prochromic smoker with two extensions
- The diameter of the smoker is 70 mm
- Height 240 mm
- Mech (sky)

# LITTLE SMOKER WITH A CONTINUATION FOR TREATMENT AGAINST VARROA

Zn

- Prochromic smoker with two extensions
- The diameter of the smoker is 70 mm
- Height 240 mm
- Mech (sky)