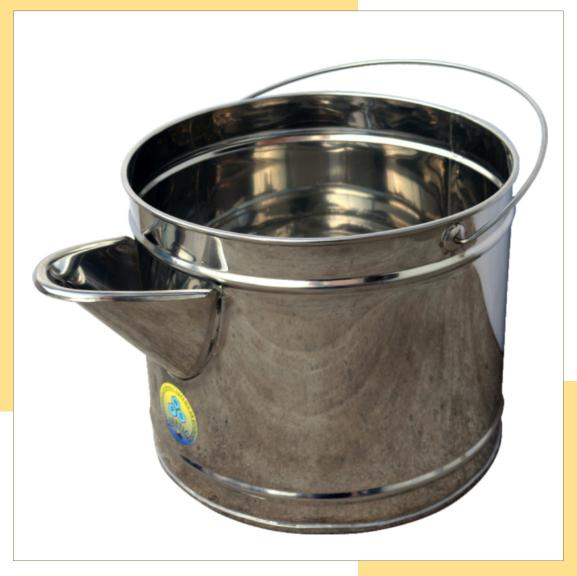

## BUCKET FOR ACCEPTANCE OF HONEY

prochrome

- Bucket height 260 mm, diameter 310 mm
- Material Cr 304
- Capacity 16 L