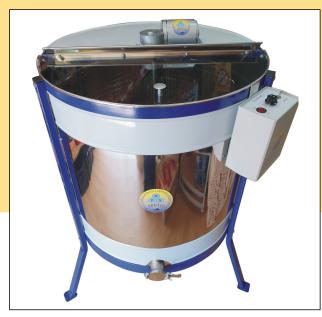

### HONEY EXTRACTOR

prochromic manual

four-frame DB classic, fi 630 mm

- Designed for 4 DB frames, or 8 half frames.
- Maximum frame size 450 mm x 360 mm.
- Manual mechanism with brake, one direction
- · Centrifuge diameter 630 mm.
- Made of 304 chrome material.
   Faucet Cr 304, basket Cr 304.

### HONEY EXTRACTOR

prochromic manual

four-frame DB swivel, fi 630 mm

- Designed for 4 DB frames, or 8 half frames.
- Maximum frame size 450 mm x 300 mm.
- Rotating the frame inside the centrifuge.
- Manual mechanism without brake, works in two directions.
- Centrifuge diameter 630 mm.
- Made of 304 chrome material.
   Faucet Cr 304, basket Cr 304.

### HONEY EXTRACTOR

prochromic manual

five-frame DB swivel fi 750 mm

- Designed for 5 DB frames, or 10 half frames.
- Maximum frame size 450 mm x 330 mm.
- Rotating the frame inside the centrifuge.
- Manual mechanism without brake, works in two directions.
- Centrifuge diameter 750 mm.
- Made of 304 chrome material.
   Faucet Cr 304, basket Cr 304.