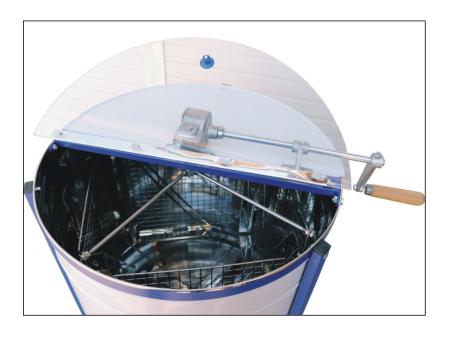

#### ELECTRIC HONEY EXTRACTOR

rotating

4 frames fi 630 mm

- Designed for 4 DB frames or 8 DB half frames.
- Maximum frame size 450 mm x 300 mm.
- Rotating the frame inside the centrifuge.
- Manual mechanism without brake, works in two directions.
- It works on mains voltage 220 v and the possibility of operation via batteries.
- Centrifuge diameter 630 mm.
- Made of 304 chrome material.
   Faucet Cr 304, basket Cr 304.