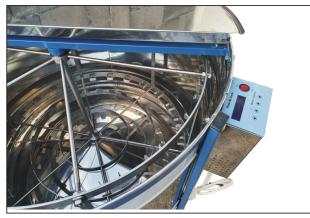

#### ELECTRIC HONEY EXTRACTOR

rotating

4 frames fi 630 mm

- Designed for 4 DB frames or 8 DB half frames.
- Maximum frame size 450 mm x 300 mm.
- Rotating the frame inside the centrifuge.
- Manual mechanism without brake, works in two directions.
- It works on mains voltage 220 v and the possibility of operation via batteries.
- Centrifuge diameter 630 mm.
- Made of 304 chrome material.
   Faucet Cr 304, basket Cr 304.

## ELECTRIC HONEY EXTRACTOR

Two models of electronics are produced:

- Digital electronics have the ability to adjust speed and time.
- Manual electronics have direction change and speed regulation (MANUAL)