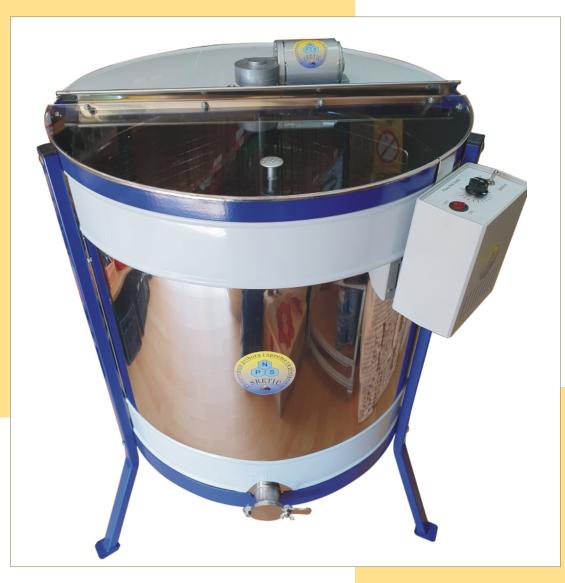

#### ELECTRIC HONEY EXTRACTOR

rotating

4 frames fi 630 mm

- Designed for 4 DB frames or 8 DB half frames.
- Maximum frame size 450 mm x 300 mm.
- Rotating the frame inside the centrifuge.
- Manual mechanism without brake, works in two directions.
- It works on mains voltage 220 v and the possibility of operation via batteries.
- Centrifuge diameter 630 mm.
- Made of 304 chrome material.
   Faucet Cr 304, basket Cr 304.

#### ELECTRIC HONEY EXTRACTOR

classic

4 frames fi 630 mm

- Designed for 4 DB frames or 8 DB half frames
- Maximum frame size 450 mm x 360 mm
- Manual mechanism with brake, one direction
- It works on mains voltage 220 v and the possibility of operation via batteries.
- Centrifuge diameter 630 mm.
- Made of 304 chrome material.
   Faucet Cr 304, basket Cr 304.

#### ELECTRIC HONEY EXTRACTOR

rotating

5 DB frames fi 750 mm

- Designed for 5 DB frame or 10 DB half frame
- Maximum frame size 450 mm x 300 mm
- Rotating the frame inside the centrifuge
- Manual mechanism without brake, works in two directions
- It works on mains voltage 220 v and the possibility of operation via accumulator.
- Centrifuge diameter 750 mm.
- Made of 304 chrome material.
   Faucet Cr 304, basket Cr 304.