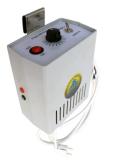

#### ELECTRONICS REDUCER

**DIGITAL** 

12 V - 220 V

- Digital electronics with display
- Two speeds, two times, automatic braking
- Change of direction. Works on 12 V or 220 V
- Motor power 100 W

#### ELECTRONICS REDUCER

**MANUAL** 

12 V - 220 V

- Manual electronics
- Manual speed regulation, direction changes
- Change of direction. Works on 12 V or 220 V
- Motor power 100 W