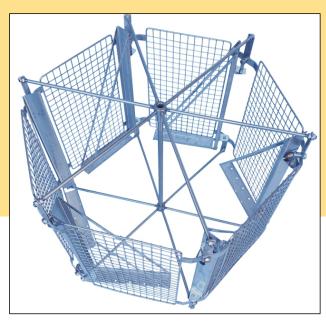

#### PROCHROME BASKET

rotating

- Basket diameter 600 mm
- Designed for a maximum frame size of 450 mm. x 300 mm
- Basket (ROTABLE) for 4 larger or 8 half-frames.