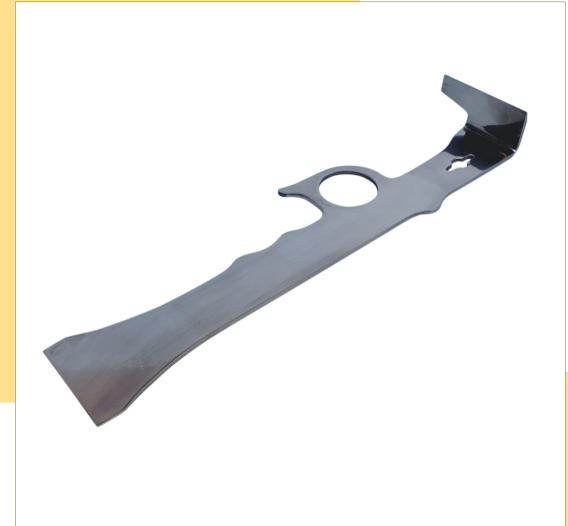

### BEEKEEPING KNIFE

WITH A HOOK

- Knife length 290 mm
- Thickness 4 mm
- Prochrome 430