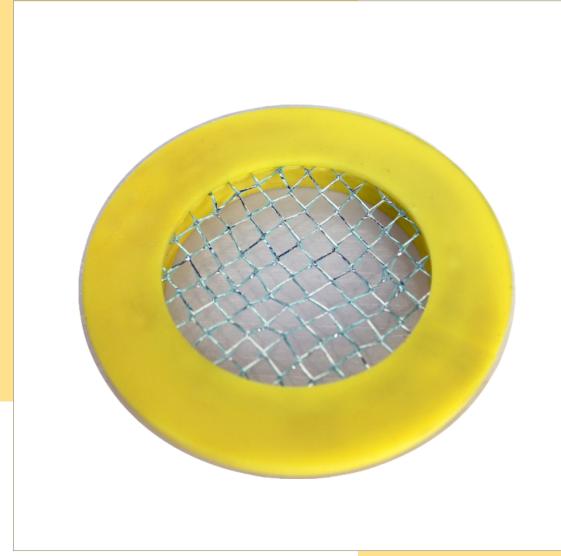

## SIEVE FOR HONEY DRAINING

**SPHERICAL** 

- Sieve single-layer welded Cr 304
- Diameter 220 mm, sieve density 1.5 mm

**FLAT** 

### SIEVE FOR HONEY COVERS

- Sieve single layer flat Cr 304
- Diameter 220 mm, sieve depth 170 mm
- Sieve thickness 1.5 mm