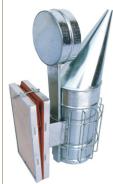

# LITTLE SMOKER WITH A CONTINUATION FOR TREATMENT AGAINST VARROA

Cr

- Prochromic smoker with two extensions
- The diameter of the smoker is 70 mm
- Height 240 mm
- Mech (sky)

# LITTLE SMOKER WITH A CONTINUATION FOR TREATMENT AGAINST VARROA

Zn

- Prochromic smoker with two extensions
- The diameter of the smoker is 70 mm
- Height 240 mm
- Mech (sky)