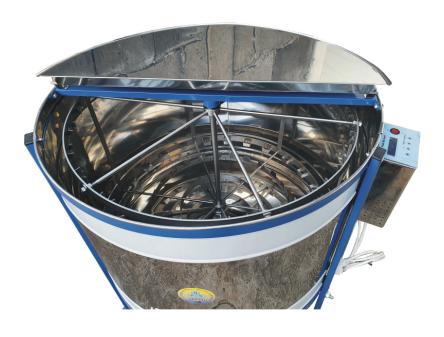

#### ELECTRIC HONEY EXTRACTOR

rotating

4 frames fi 630 mm

- Designed for 4 DB frames or 8 DB half frames.
- Maximum frame size 450 mm x 300 mm.
- Rotating the frame inside the centrifuge.
- Manual mechanism without brake, works in two directions.
- It works on mains voltage 220 v and the possibility of operation via batteries.
- Centrifuge diameter 630 mm.
- Made of 304 chrome material.
   Faucet Cr 304, basket Cr 304.

## ELECTRIC HONEY EXTRACTOR

Two models of electronics are produced:

- Digital electronics have the ability to adjust speed and time.
- Manual electronics have direction change and speed regulation (MANUAL)