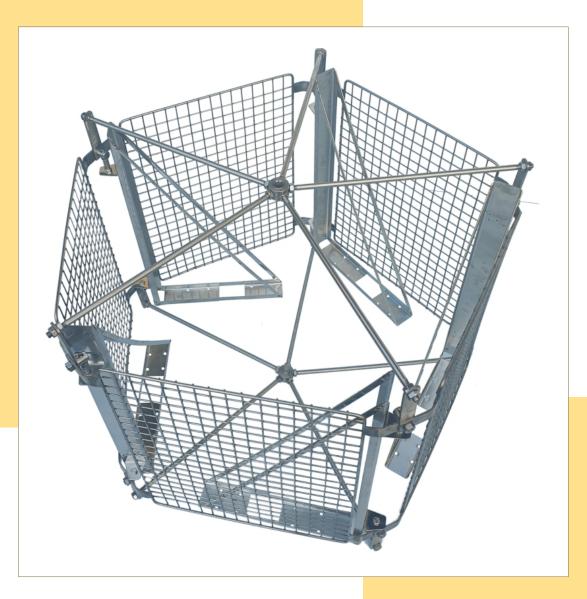

#### BASKET PROCHROME

classic

- Basket diameter 600 mm
- Designed for a maximum frame size of 450 mm. x 360 mm
- Basket (CLASSIC) for 4 large or 8 half frames.

#### PROCHROME BASKET

rotating

- Basket diameter 600 mm
- Designed for a maximum frame size of 450 mm. x 300 mm
- Basket (ROTABLE) for 4 larger or 8 half-frames.

### PROCHROME BASKET

rotating

- Basket diameter 700 mm
- Designed for a maximum frame size of 450 mm x 330 mm
- Basket (ROTATING) for 5 large or 10 half frames.

### PROCHROME BASKET

rotating

- Basket diameter 700 mm
- Designed for a maximum frame size of 450 mm x 260 mm
- Basket (ROTATING) for 6 frames