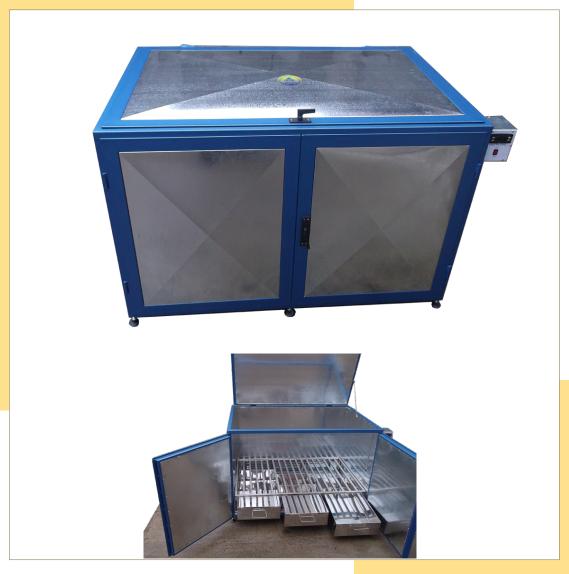

## CHAMBER FOR HONEY DECRYSTALIZATION

2 barrels of 60 liters

#### External measures:

- Width 920 mm. depth 500 mm Height 800 mm
- Digital temperature measurement Heater 400 W

## CHAMBER FOR HONEY DECRYSTALIZATION

## CHAMBER FOR HONEY DECRYSTALIZATION

a barrel of 60 liters

#### External measures:

- Width 500 mm. depth 500 mm Height 800 mm
- Digital temperature measurement Heater 400 W