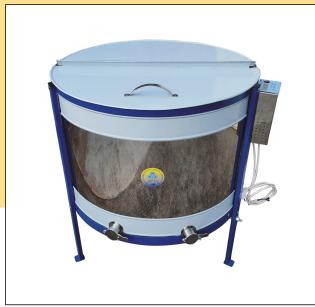

#### ELECTRIC HONEY EXTRACTOR

rotating

4 frames fi 630 mm

- Designed for 4 DB frames or 8 DB half frames.
- Maximum frame size 450 mm x 300 mm.
- Rotating the frame inside the centrifuge.
- Manual mechanism without brake, works in two directions.
- It works on mains voltage 220 v and the possibility of operation via batteries.
- Centrifuge diameter 630 mm.
- Made of 304 chrome material.
   Faucet Cr 304, basket Cr 304.

## ELECTRIC HONEY EXTRACTOR

Two models of electronics are produced:

- Digital electronics have the ability to adjust speed and time.
- Manual electronics have direction change and speed regulation (MANUAL)